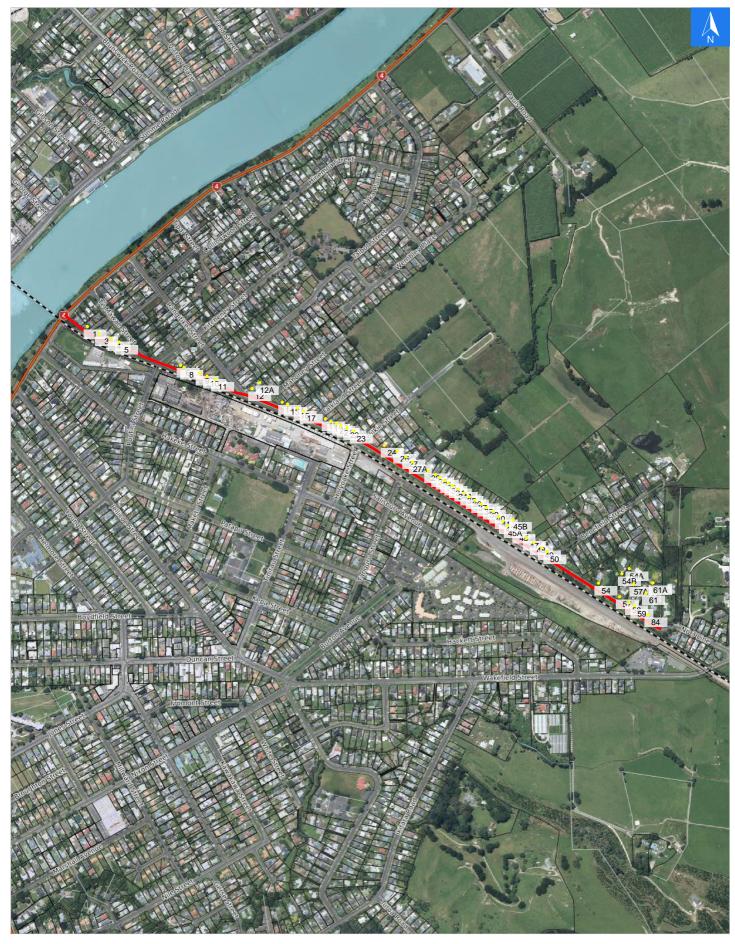

## **Road Evacuation Map**

## **Eastown Road**

#### Disclaimer:

Digital map data sourced from Land Information New Zealand CROWN COPYRIGHT RESERVED. The information displayed in the GIS has been taken from Whanganui District Council's databases and maps. It is made available in good faith but its accuracy or completeness is not guaranteed. If the information is relied on in support of a resource consent it should be verified independently.

Wednesday, September 25, 2024

Scale 1: 10000





#### **Road Evacuation Address Checklist**

### **Eastown Road**

#### Disclaimer:

Digital map data sourced from Land Information New Zealand CROWN COPYRIGHT RESERVED. The information displayed in the GIS has been taken from Whanganui District Council's databases and maps. It is made available in good faith but its accuracy or completeness is not guaranteed. If the information is relied on in support of a resource consent it should be verified independently.

# Road Evacuation Addresses

Wednesday, September 25, 2024

| LINZ Address                                   | Notes Date Tim<br>Visited | e Placard     |
|------------------------------------------------|---------------------------|---------------|
| l Eastown Road, Whanganui East, Whanganui      |                           | W