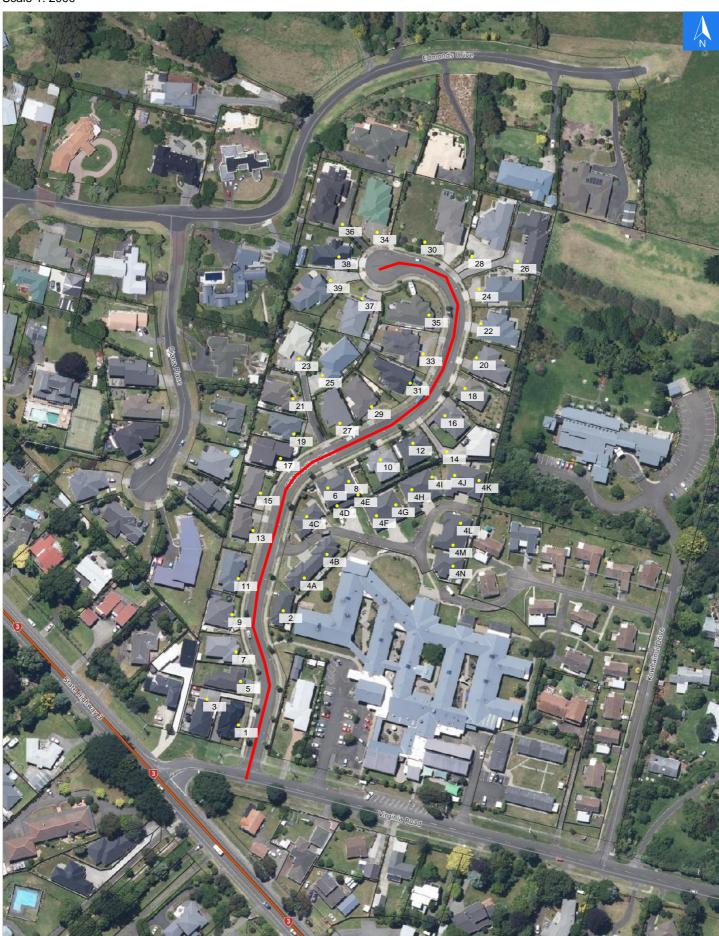

## **Road Evacuation Map**

# **Edith Collier Drive**

### Disclaimer:

Digital map data sourced from Land Information New Zealand CROWN COPYRIGHT RESERVED. The information displayed in the GIS has been taken from Whanganui District Council's databases and maps. It is made available in good faith but its accuracy or completeness is not guaranteed. If the information is relied on in support of a resource consent it should be verified independently.

Wednesday, September 25, 2024

Scale 1: 2000