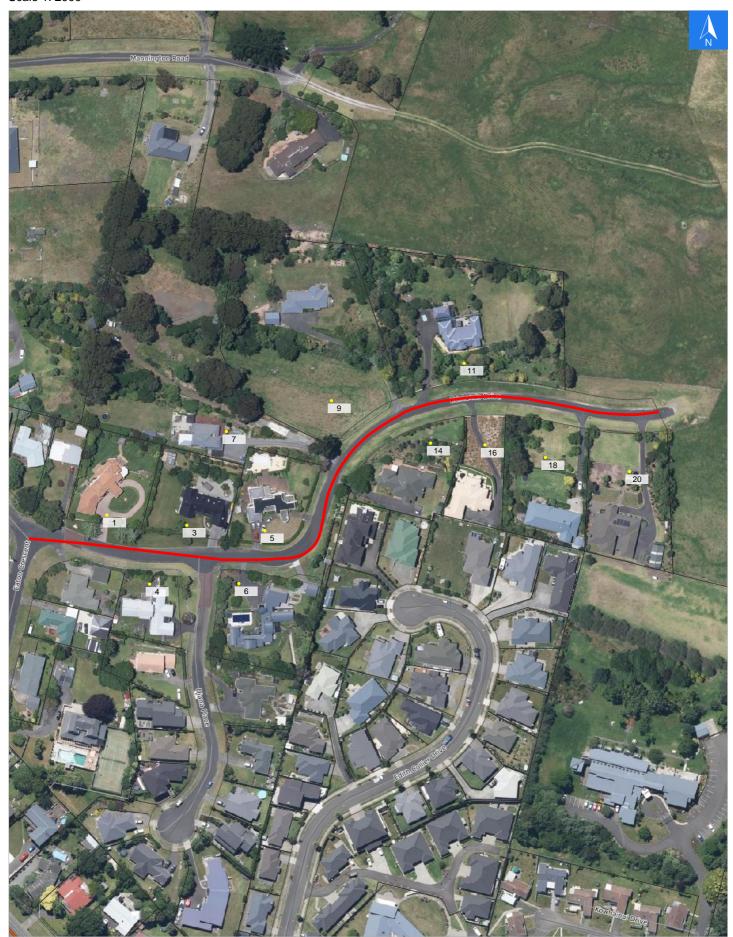

Wednesday, September 25, 2024

## **Road Evacuation Map**

## Disclaimer:

Digital map data sourced from Land Information New Zealand CROWN COPYRIGHT RESERVED.

The information displayed in the GIS has been taken from Whanganui District Council's databases and maps.

It is made available in good faith but its accuracy or completeness is not guaranteed. If the information is relied on in support of a resource consent it should be verified independently.

**Edmonds Drive** 

Scale 1: 2000