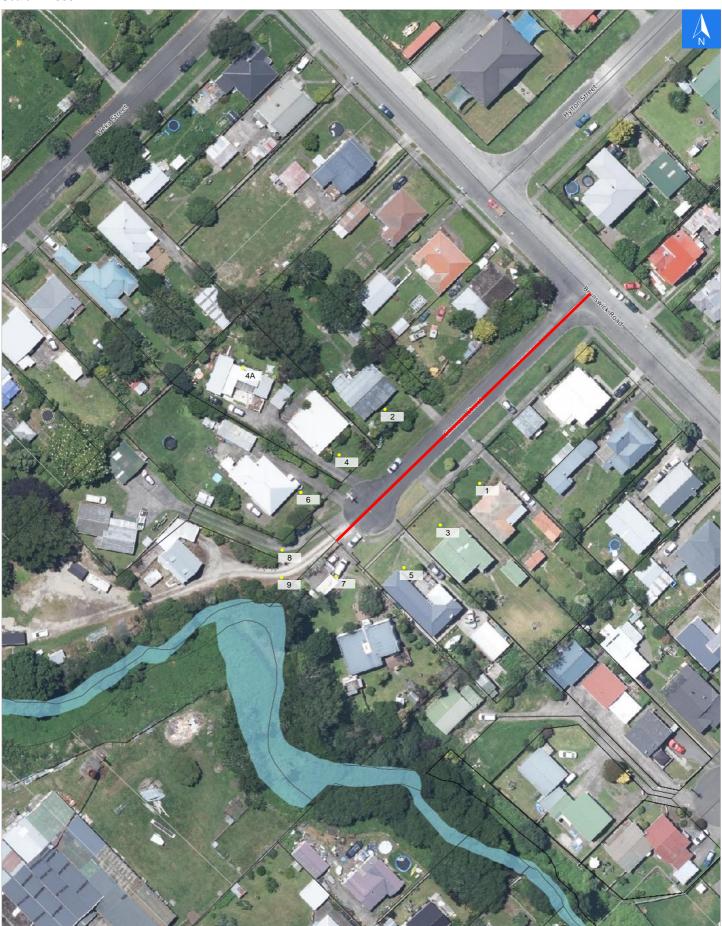

### **Emerson Street**

#### **Road Evacuation Addresses**

Data sourced from LINZ

| LINZ Address                          | Notes | Date Time<br>Visited | Placard       |
|---------------------------------------|-------|----------------------|---------------|
| 1 Emerson Street, Aramoho, Whanganui  |       |                      | W Y1 Y2 R1 R2 |
| 2 Emerson Street, Aramoho, Whanganui  |       |                      | W Y1 Y2 R1 R2 |
| 3 Emerson Street, Aramoho, Whanganui  |       |                      | W Y1 Y2 R1 R2 |
| 4 Emerson Street, Aramoho, Whanganui  |       |                      | W Y1 Y2 R1 R2 |
| 4A Emerson Street, Aramoho, Whanganui |       |                      | W Y1 Y2 R1 R2 |
| 5 Emerson Street, Aramoho, Whanganui  |       |                      | W Y1 Y2 R1 R2 |
| 6 Emerson Street, Aramoho, Whanganui  |       |                      | W Y1 Y2 R1 R2 |
| 7 Emerson Street, Aramoho, Whanganui  |       |                      | W Y1 Y2 R1 R2 |
| 8 Emerson Street, Aramoho, Whanganui  |       |                      | W Y1 Y2 R1 R2 |
| 9 Emerson Street, Aramoho, Whanganui  |       |                      | W Y1 Y2 R1 R2 |