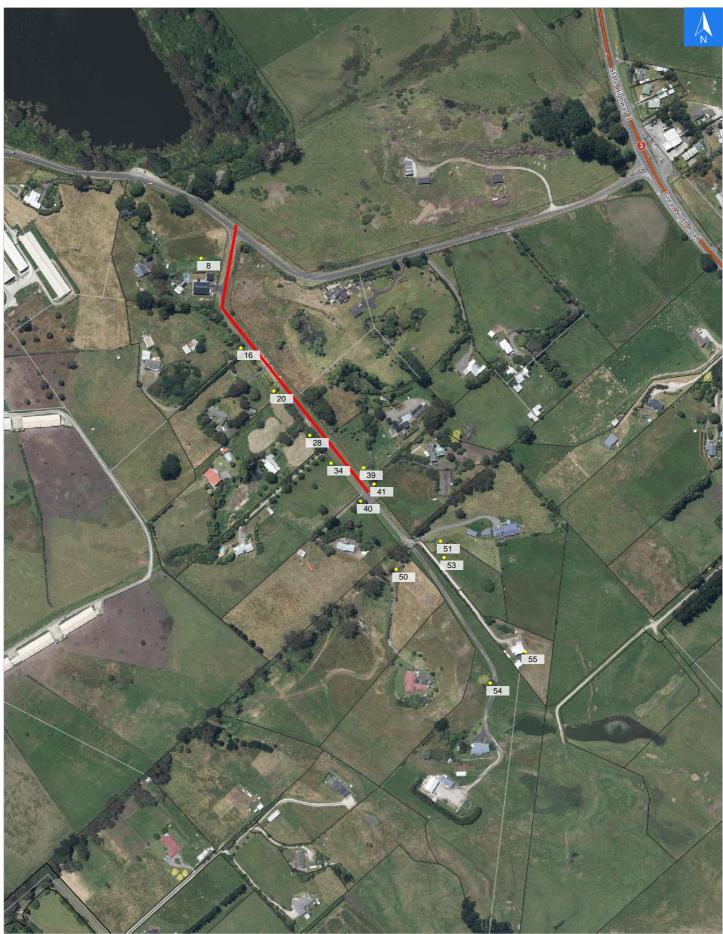

## **Erin Road**

### Disclaimer:

Digital map data sourced from Land Information New Zealand CROWN COPYRIGHT RESERVED. The information displayed in the GIS has been taken from Whanganui District Council's databases and maps. It is made available in good faith but its accuracy or completeness is not guaranteed. If the information is relied on in support of a resource consent it should be verified independently.

Wednesday, September 25, 2024

#### **Road Evacuation Addresses**

| Data sourced from LINZ            |       |                      |               |
|-----------------------------------|-------|----------------------|---------------|
| LINZ Address                      | Notes | Date Time<br>Visited | Placard       |
| 8 Erin Road, Westmere, Whanganui  |       |                      | W Y1 Y2 R1 R2 |
| 16 Erin Road, Westmere, Whanganui |       |                      | W Y1 Y2 R1 R2 |
| 20 Erin Road, Westmere, Whanganui |       |                      | W Y1 Y2 R1 R2 |
| 28 Erin Road, Westmere, Whanganui |       |                      | W Y1 Y2 R1 R2 |
| 34 Erin Road, Westmere, Whanganui |       |                      | W Y1 Y2 R1 R2 |
| 39 Erin Road, Westmere, Whanganui |       |                      | W Y1 Y2 R1 R2 |
| 40 Erin Road, Westmere, Whanganui |       |                      | W Y1 Y2 R1 R2 |
| 41 Erin Road, Westmere, Whanganui |       |                      | W Y1 Y2 R1 R2 |
| 50 Erin Road, Westmere, Whanganui |       |                      | W Y1 Y2 R1 R2 |
| 51 Erin Road, Westmere, Whanganui |       |                      | W Y1 Y2 R1 R2 |
| 53 Erin Road, Westmere, Whanganui |       |                      | W Y1 Y2 R1 R2 |
| 54 Erin Road, Westmere, Whanganui |       |                      | W Y1 Y2 R1 R2 |
| 55 Erin Road, Westmere, Whanganui |       |                      | W Y1 Y2 R1 R2 |