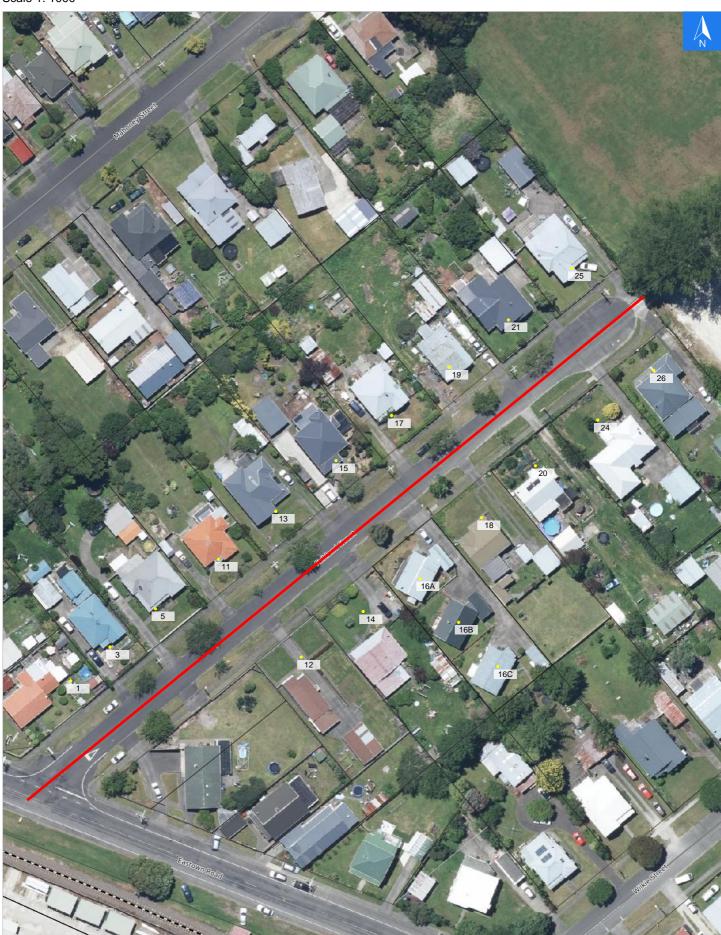

# **Road Evacuation Map**

# **Falkland Street**

### Disclaimer:

Digital map data sourced from Land Information New Zealand CROWN COPYRIGHT RESERVED. The information displayed in the GIS has been taken from Whanganui District Council's databases and maps. It is made available in good faith but its accuracy or completeness is not guaranteed. If the information is relied on in support of a resource consent it should be verified independently.

Wednesday, September 25, 2024

## Scale 1: 1000