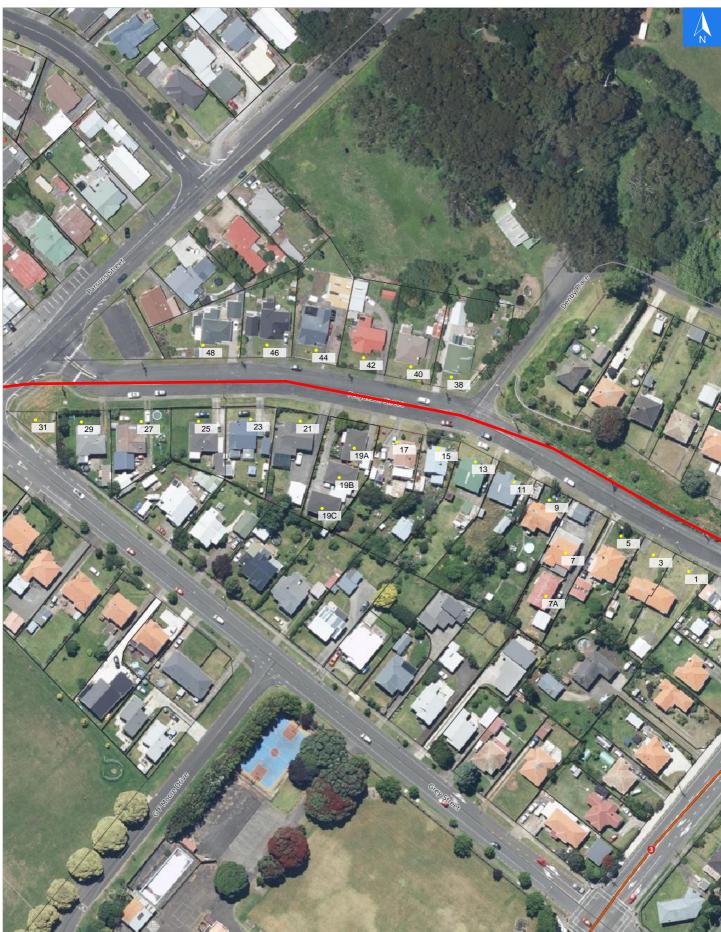

# **Road Evacuation Map**

## **Fergusson Street**

Wednesday, September 25, 2024

Scale 1: 1500

# Road Evacuation Addresses

Wednesday, September 25, 2024

| Data sourced from LINZ                      |       |                      |               |
|---------------------------------------------|-------|----------------------|---------------|
| LINZ Address                                | Notes | Date Time<br>Visited | Placard       |
| 1 Fergusson Street, Springvale, Whanganui   |       |                      | W Y1 Y2 R1 R2 |
| 3 Fergusson Street, Springvale, Whanganui   |       |                      | W Y1 Y2 R1 R2 |
| 5 Fergusson Street, Springvale, Whanganui   |       |                      | W Y1 Y2 R1 R2 |
| 7 Fergusson Street, Springvale, Whanganui   |       |                      | W Y1 Y2 R1 R2 |
| 7A Fergusson Street, Springvale, Whanganui  |       |                      | W Y1 Y2 R1 R2 |
| 9 Fergusson Street, Springvale, Whanganui   |       |                      | W Y1 Y2 R1 R2 |
| 11 Fergusson Street, Springvale, Whanganui  |       |                      | W Y1 Y2 R1 R2 |
| 13 Fergusson Street, Springvale, Whanganui  |       |                      | W Y1 Y2 R1 R2 |
| 15 Fergusson Street, Springvale, Whanganui  |       |                      | W Y1 Y2 R1 R2 |
| 17 Fergusson Street, Springvale, Whanganui  |       |                      | W Y1 Y2 R1 R2 |
| 19A Fergusson Street, Springvale, Whanganui |       |                      | W Y1 Y2 R1 R2 |
| 19B Fergusson Street, Springvale, Whanganui |       |                      | W Y1 Y2 R1 R2 |
| 19C Fergusson Street, Springvale, Whanganui |       |                      | W Y1 Y2 R1 R2 |
| 21 Fergusson Street, Springvale, Whanganui  |       |                      | W Y1 Y2 R1 R2 |
| 23 Fergusson Street, Springvale, Whanganui  |       |                      | W Y1 Y2 R1 R2 |
| 25 Fergusson Street, Springvale, Whanganui  |       |                      | W Y1 Y2 R1 R2 |
| 27 Fergusson Street, Springvale, Whanganui  |       |                      | W Y1 Y2 R1 R2 |
| 29 Fergusson Street, Springvale, Whanganui  |       |                      | W Y1 Y2 R1 R2 |
| 31 Fergusson Street, Springvale, Whanganui  |       |                      | W Y1 Y2 R1 R2 |
| 38 Fergusson Street, Springvale, Whanganui  |       |                      | W Y1 Y2 R1 R2 |
| 40 Fergusson Street, Springvale, Whanganui  |       |                      | W Y1 Y2 R1 R2 |
| 42 Fergusson Street, Springvale, Whanganui  |       |                      | W Y1 Y2 R1 R2 |
| 44 Fergusson Street, Springvale, Whanganui  |       |                      | W Y1 Y2 R1 R2 |
| 46 Fergusson Street, Springvale, Whanganui  |       |                      | W Y1 Y2 R1 R2 |
| 48 Fergusson Street, Springvale, Whanganui  |       |                      | W Y1 Y2 R1 R2 |