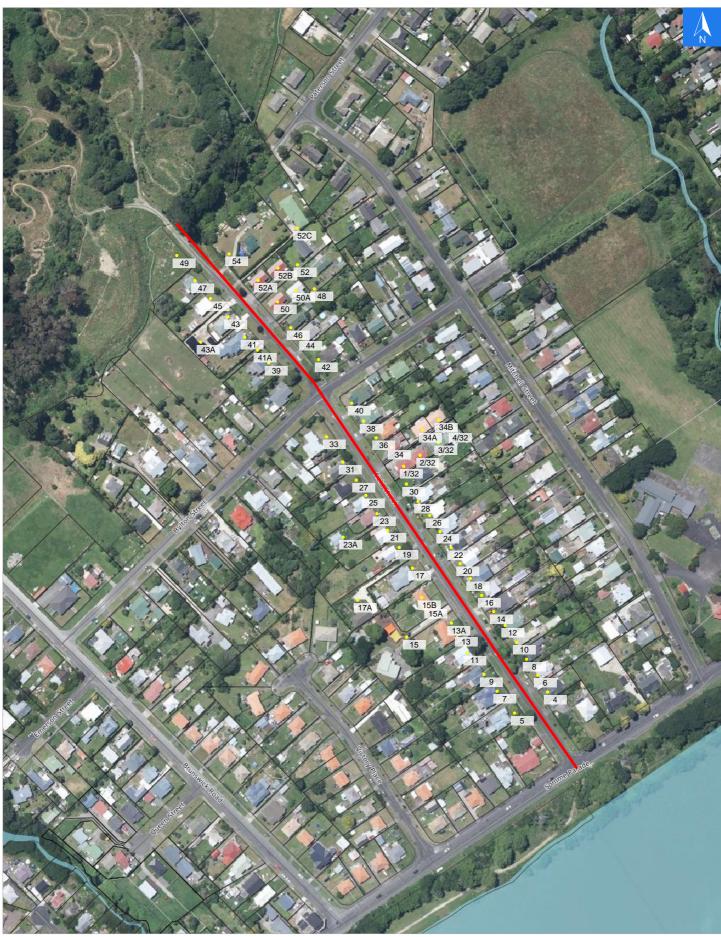

# **Road Evacuation Map**

## **Field Street**

Wednesday, September 25, 2024

Scale 1: 3000