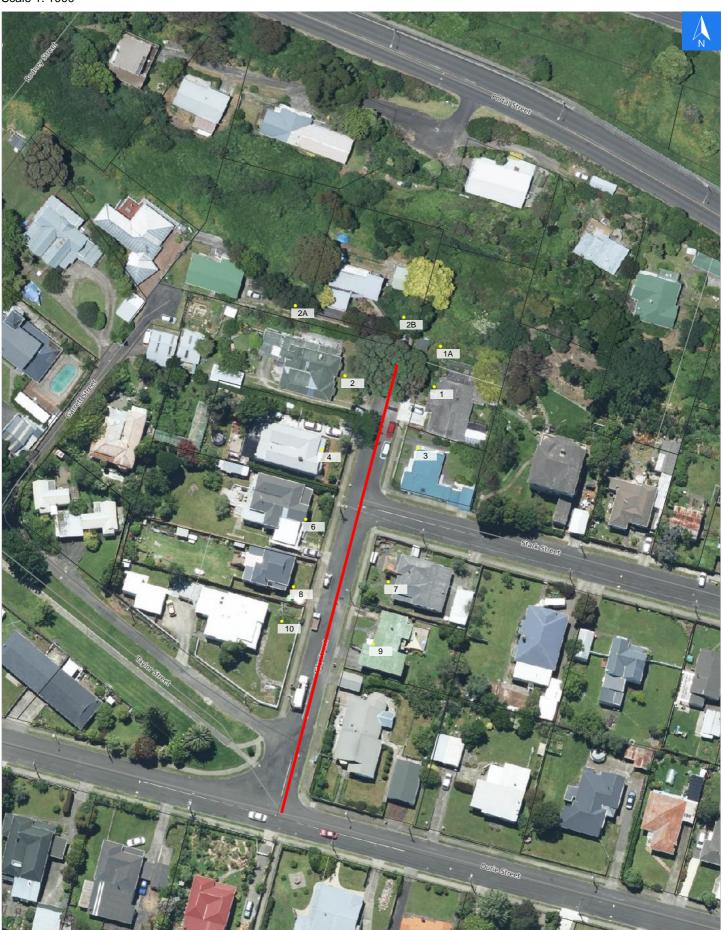

## **Road Evacuation Map**

## **Fife Street**

### Disclaimer:

Digital map data sourced from Land Information New Zealand CROWN COPYRIGHT RESERVED.

The information displayed in the GIS has been taken from Whanganui District Council's databases and maps.

It is made available in good faith but its accuracy or completeness is not guaranteed. If the information is relied on in support of a resource consent it should be verified independently.

Scale 1: 1000