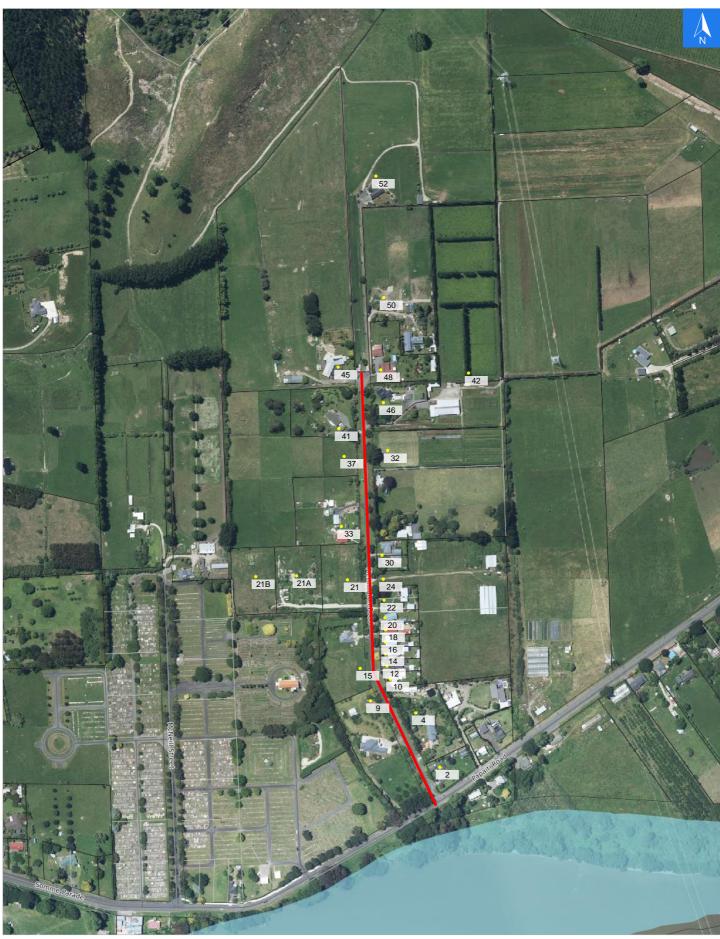

## **Road Evacuation Map**

# **Flemington Road**

#### Disclaimer:

Digital map data sourced from Land Information New Zealand CROWN COPYRIGHT RESERVED. The information displayed in the GIS has been taken from Whanganui District Council's databases and maps. It is made available in good faith but its accuracy or completeness is not guaranteed. If the information is relied on in support of a resource consent it should be verified independently.

# Road Evacuation Addresses

Wednesday, September 25, 2024

| LINZ Address                            | Notes | Date Time<br>Visited | Placard       |
|-----------------------------------------|-------|----------------------|---------------|
| 2 Flemington Road, Aramoho, Whanganui   |       |                      | W Y1 Y2 R1 R2 |
| 4 Flemington Road, Aramoho, Whanganui   |       |                      | W Y1 Y2 R1 R2 |
| 9 Flemington Road, Aramoho, Whanganui   |       |                      | W Y1 Y2 R1 R2 |
| 10 Flemington Road, Aramoho, Whanganui  |       |                      | W Y1 Y2 R1 R2 |
| 12 Flemington Road, Aramoho, Whanganui  |       |                      | W Y1 Y2 R1 R2 |
| 14 Flemington Road, Aramoho, Whanganui  |       |                      | W Y1 Y2 R1 R2 |
| 15 Flemington Road, Aramoho, Whanganui  |       |                      | W Y1 Y2 R1 R2 |
| 16 Flemington Road, Aramoho, Whanganui  |       |                      | W Y1 Y2 R1 R2 |
| 18 Flemington Road, Aramoho, Whanganui  |       |                      | W Y1 Y2 R1 R2 |
| 20 Flemington Road, Aramoho, Whanganui  |       |                      | W Y1 Y2 R1 R2 |
| 21 Flemington Road, Aramoho, Whanganui  |       |                      | W Y1 Y2 R1 R2 |
| 21A Flemington Road, Aramoho, Whanganui |       |                      | W Y1 Y2 R1 R2 |
| 21B Flemington Road, Aramoho, Whanganui |       |                      | W Y1 Y2 R1 R2 |
| 22 Flemington Road, Aramoho, Whanganui  |       |                      | W Y1 Y2 R1 R2 |
| 24 Flemington Road, Aramoho, Whanganui  |       |                      | W Y1 Y2 R1 R2 |
| 30 Flemington Road, Aramoho, Whanganui  |       |                      | W Y1 Y2 R1 R2 |
| 32 Flemington Road, Aramoho, Whanganui  |       |                      | W Y1 Y2 R1 R2 |
| 33 Flemington Road, Aramoho, Whanganui  |       |                      | W Y1 Y2 R1 R2 |
| 37 Flemington Road, Aramoho, Whanganui  |       |                      | W Y1 Y2 R1 R2 |
| 41 Flemington Road, Aramoho, Whanganui  |       |                      | W Y1 Y2 R1 R2 |
| 42 Flemington Road, Aramoho, Whanganui  |       |                      | W Y1 Y2 R1 R2 |
| 45 Flemington Road, Aramoho, Whanganui  |       |                      | W Y1 Y2 R1 R2 |
| 46 Flemington Road, Aramoho, Whanganui  |       |                      | W Y1 Y2 R1 R2 |
| 48 Flemington Road, Aramoho, Whanganui  |       |                      | W Y1 Y2 R1 R2 |
| 50 Flemington Road, Aramoho, Whanganui  |       |                      | W Y1 Y2 R1 R2 |
| 52 Flemington Road, Aramoho, Whanganui  |       |                      | W Y1 Y2 R1 R2 |