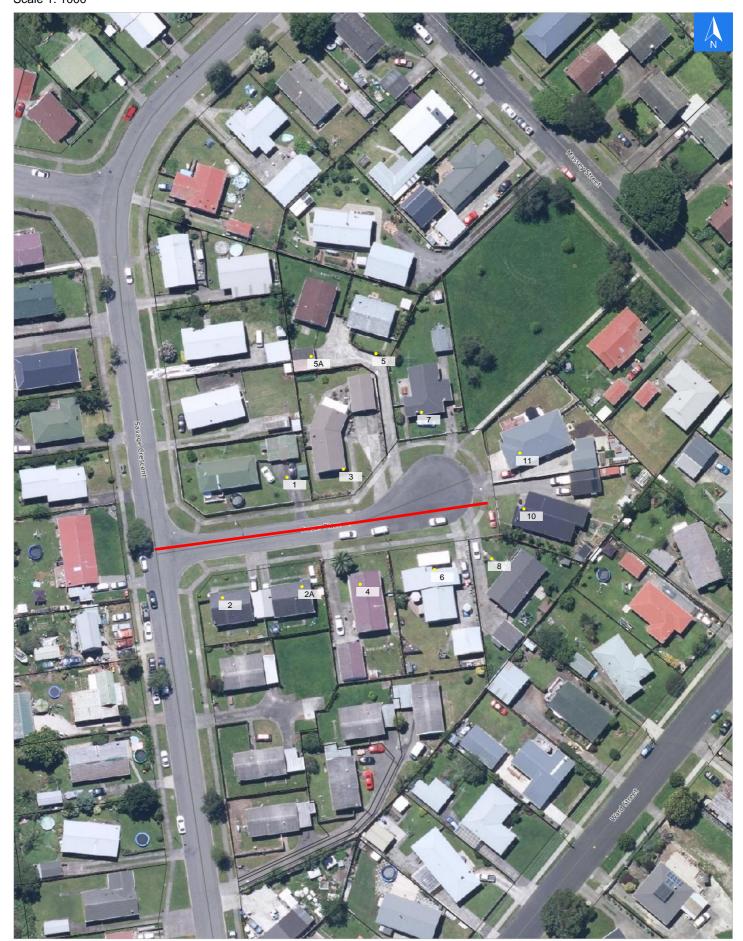

### **Road Evacuation Map**

## Disclaimer:

Digital map data sourced from Land Information New Zealand CROWN COPYRIGHT RESERVED.

The information displayed in the GIS has been taken from Whanganui District Council's databases and maps.

It is made available in good faith but its accuracy or completeness is not guaranteed. If the information is relied on in support of a resource consent it should be verified independently.

**Fraser Place** 

Scale 1: 1000