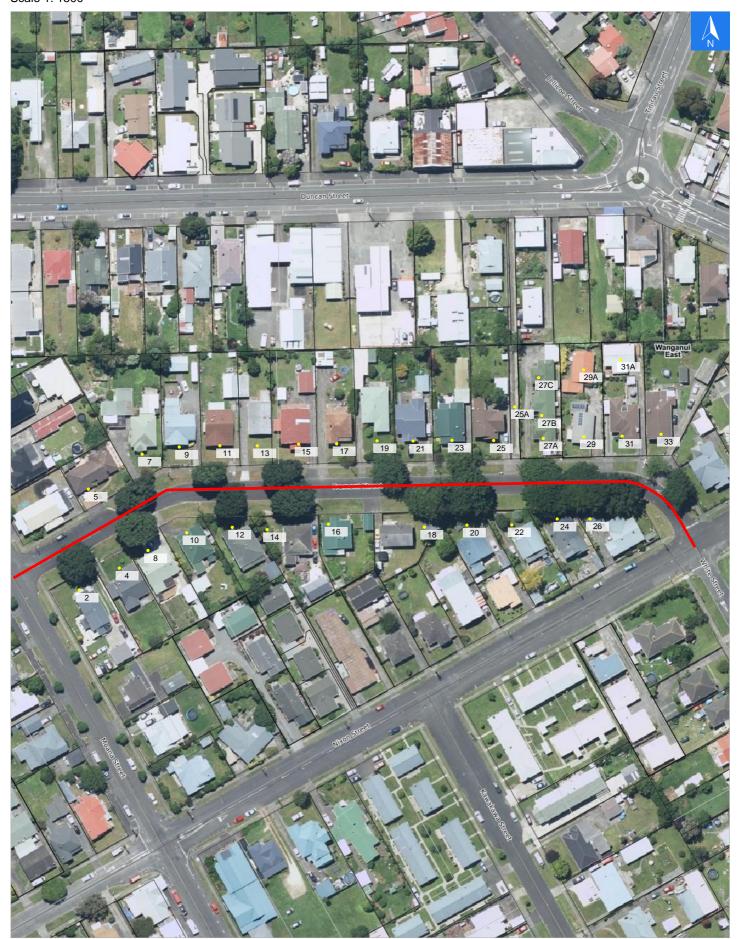

# **Road Evacuation Map**

# Disclaimer:

Digital map data sourced from Land Information New Zealand CROWN COPYRIGHT RESERVED.

The information displayed in the GIS has been taken from Whanganui District Council's databases and maps.

It is made available in good faith but its accuracy or completeness is not guaranteed. If the information is relied on in support of a resource consent it should be verified independently.

**Fromont Street** 

Scale 1: 1500