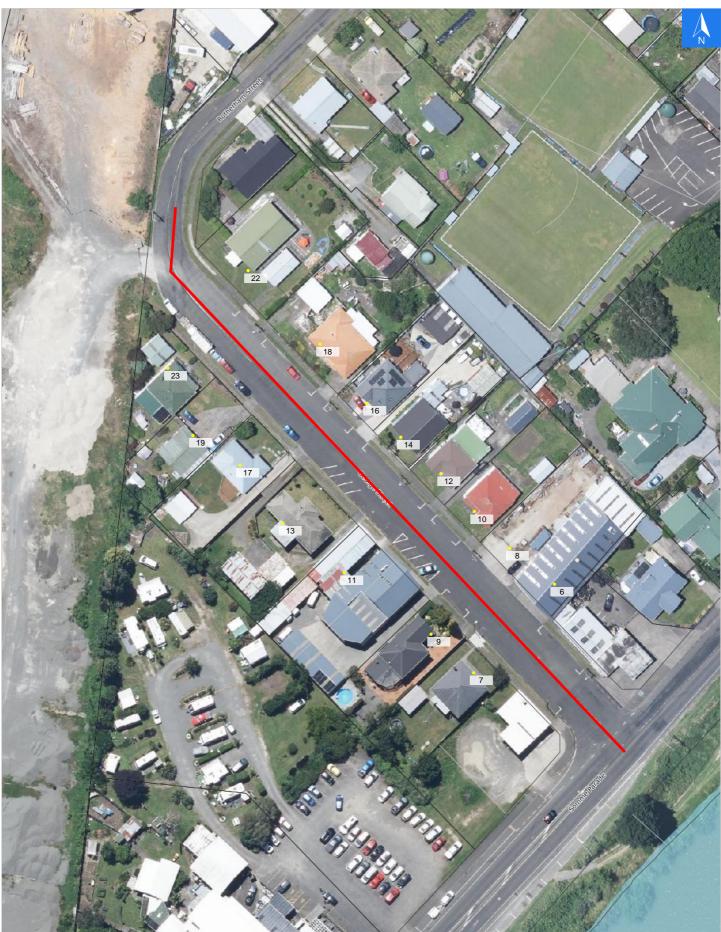

## **Road Evacuation Map**

# **George Street**

### **George Street**

# Road Evacuation Addresses

Wednesday, September 25, 2024

| Data sourced from LINZ               |       |  |                   |               |
|--------------------------------------|-------|--|-------------------|---------------|
| LINZ Address                         | Notes |  | ite Time<br>sited | Placard       |
| 6 George Street, Aramoho, Whanganui  |       |  |                   | W Y1 Y2 R1 R2 |
| 7 George Street, Aramoho, Whanganui  |       |  |                   | W Y1 Y2 R1 R2 |
| 8 George Street, Aramoho, Whanganui  |       |  |                   | W Y1 Y2 R1 R2 |
| 9 George Street, Aramoho, Whanganui  |       |  |                   | W Y1 Y2 R1 R2 |
| 10 George Street, Aramoho, Whanganui |       |  |                   | W Y1 Y2 R1 R2 |
| 11 George Street, Aramoho, Whanganui |       |  |                   | W Y1 Y2 R1 R2 |
| 12 George Street, Aramoho, Whanganui |       |  |                   | W Y1 Y2 R1 R2 |
| 13 George Street, Aramoho, Whanganui |       |  |                   | W Y1 Y2 R1 R2 |
| 14 George Street, Aramoho, Whanganui |       |  |                   | W Y1 Y2 R1 R2 |
| 16 George Street, Aramoho, Whanganui |       |  |                   | W Y1 Y2 R1 R2 |
| 17 George Street, Aramoho, Whanganui |       |  |                   | W Y1 Y2 R1 R2 |
| 18 George Street, Aramoho, Whanganui |       |  |                   | W Y1 Y2 R1 R2 |
| 19 George Street, Aramoho, Whanganui |       |  |                   | W Y1 Y2 R1 R2 |
| 22 George Street, Aramoho, Whanganui |       |  |                   | W Y1 Y2 R1 R2 |
| 23 George Street, Aramoho, Whanganui |       |  |                   | W Y1 Y2 R1 R2 |