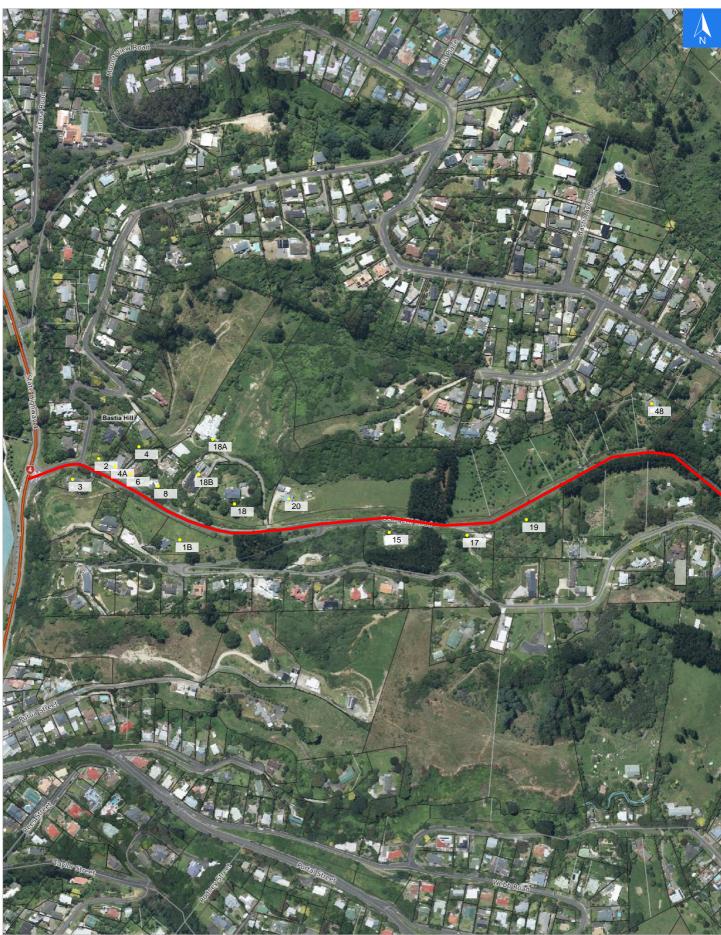

### **Road Evacuation Map**

## **Georgetti Road**

Disclaimer:

Digital map data sourced from Land Information New Zealand CROWN COPYRIGHT RESERVED. The information displayed in the GIS has been taken from Whanganui District Council's databases and maps. It is made available in good faith but its accuracy or completeness is not guaranteed. If the information is relied on in support of a resource consent it should be verified independently.

Wednesday, September 25, 2024

Scale 1: 5000

# Road Evacuation Addresses

Wednesday, September 25, 2024

| Data sourced from LINZ                     |       |                      |               |
|--------------------------------------------|-------|----------------------|---------------|
| LINZ Address                               | Notes | Date Time<br>Visited | Placard       |
| 1B Georgetti Road, Bastia Hill, Whanganui  |       |                      | W Y1 Y2 R1 R2 |
| 2 Georgetti Road, Bastia Hill, Whanganui   |       |                      | W Y1 Y2 R1 R2 |
| 3 Georgetti Road, Bastia Hill, Whanganui   |       |                      | W Y1 Y2 R1 R2 |
| 4 Georgetti Road, Bastia Hill, Whanganui   |       |                      | W Y1 Y2 R1 R2 |
| 4A Georgetti Road, Bastia Hill, Whanganui  |       |                      | W Y1 Y2 R1 R2 |
| 6 Georgetti Road, Bastia Hill, Whanganui   |       |                      | W Y1 Y2 R1 R2 |
| 8 Georgetti Road, Bastia Hill, Whanganui   |       |                      | W Y1 Y2 R1 R2 |
| 15 Georgetti Road, Bastia Hill, Whanganui  |       |                      | W Y1 Y2 R1 R2 |
| 17 Georgetti Road, Bastia Hill, Whanganui  |       |                      | W Y1 Y2 R1 R2 |
| 18 Georgetti Road, Bastia Hill, Whanganui  |       |                      | W Y1 Y2 R1 R2 |
| 18A Georgetti Road, Bastia Hill, Whanganui |       |                      | W Y1 Y2 R1 R2 |
| 18B Georgetti Road, Bastia Hill, Whanganui |       |                      | W Y1 Y2 R1 R2 |
| 19 Georgetti Road, Bastia Hill, Whanganui  |       |                      | W Y1 Y2 R1 R2 |
| 20 Georgetti Road, Bastia Hill, Whanganui  |       |                      | W Y1 Y2 R1 R2 |
| 48 Georgetti Road, Bastia Hill, Whanganui  |       |                      | W Y1 Y2 R1 R2 |