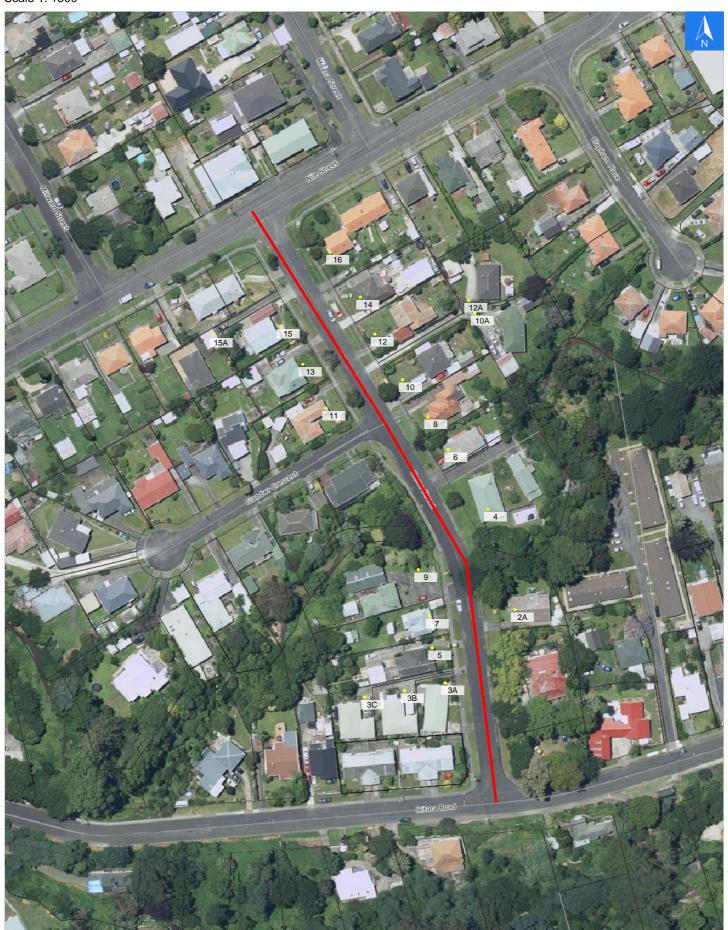

# **Road Evacuation Map**

**Gerse Street** 

**Gerse Street** 

### **Road Evacuation Addresses**

Wednesday, September 25, 2024

Data sourced from LINZ

| LINZ Address                                   | Notes | Date Time<br>Visited | Placard       |
|------------------------------------------------|-------|----------------------|---------------|
| 2A Gerse Street, Whanganui East, Whanganui     |       |                      | W Y1 Y2 R1 R2 |
| 3A Gerse Street, Whanganui East, Whanganui     |       |                      | W Y1 Y2 R1 R2 |
| 3B Gerse Street, Whanganui East, Whanganui     |       |                      | W Y1 Y2 R1 R2 |
| 3C Gerse Street, Whanganui East, Whanganui     |       |                      | W Y1 Y2 R1 R2 |
| 4 Gerse Street, Whanganui East, Whanganui      |       |                      | W Y1 Y2 R1 R2 |
| 5 Gerse Street, Whanganui East, Whanganui      |       |                      | W Y1 Y2 R1 R2 |
| 6 Gerse Street, Whanganui East, Whanganui      |       |                      | W Y1 Y2 R1 R2 |
| 7 Gerse Street, Whanganui East, Whanganui      |       |                      | W Y1 Y2 R1 R2 |
| 8 Gerse Street, Whanganui East, Whanganui      |       |                      | W Y1 Y2 R1 R2 |
| 9 Gerse Street, Whanganui East, Whanganui      |       |                      | W Y1 Y2 R1 R2 |
| 10 Gerse Street, Whanganui East, Whanganui     |       |                      | W Y1 Y2 R1 R2 |
| 10A Gerse Street, Whanganui East,<br>Whanganui |       |                      | W Y1 Y2 R1 R2 |
| 11 Gerse Street, Whanganui East, Whanganui     |       |                      | W Y1 Y2 R1 R2 |
| 12 Gerse Street, Whanganui East, Whanganui     |       |                      | W Y1 Y2 R1 R2 |
| 12A Gerse Street, Whanganui East,<br>Whanganui |       |                      | W Y1 Y2 R1 R2 |
| 13 Gerse Street, Whanganui East, Whanganui     |       |                      | W Y1 Y2 R1 R2 |
| 14 Gerse Street, Whanganui East, Whanganui     |       |                      | W Y1 Y2 R1 R2 |
| 15 Gerse Street, Whanganui East, Whanganui     |       |                      | W Y1 Y2 R1 R2 |
| 15A Gerse Street, Whanganui East,<br>Whanganui |       |                      | W Y1 Y2 R1 R2 |
| 16 Gerse Street, Whanganui East, Whanganui     |       |                      | W Y1 Y2 R1 R2 |