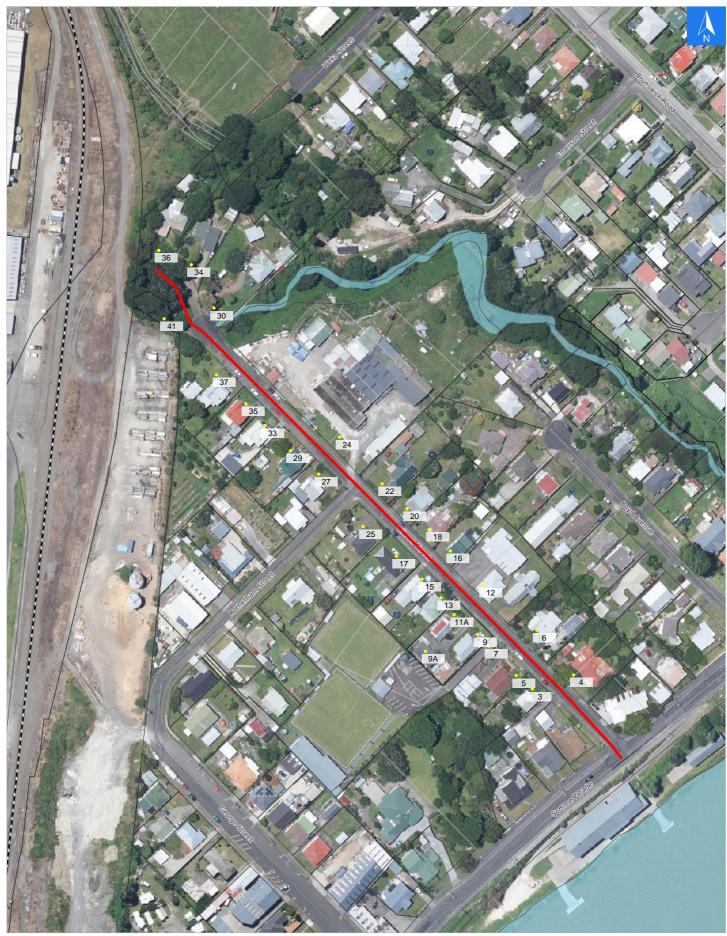

# **Road Evacuation Map**

# **Gibson Street**

### Disclaimer:

Digital map data sourced from Land Information New Zealand CROWN COPYRIGHT RESERVED. The information displayed in the GIS has been taken from Whanganui District Council's databases and maps. It is made available in good faith but its accuracy or completeness is not guaranteed. If the information is relied on in support of a resource consent it should be verified independently.

Wednesday, September 25, 2024

Scale 1: 2000

# Wednesday, September 25, 2024 Road Evacuation Addresses

| LINZ Address                          | Notes | Date Time<br>Visited | Placard       |
|---------------------------------------|-------|----------------------|---------------|
| 3 Gibson Street, Aramoho, Whanganui   |       | Visited              | W Y1 Y2 R1 R2 |
| 4 Gibson Street, Aramoho, Whanganui   |       |                      | W Y1 Y2 R1 R2 |
| 5 Gibson Street, Aramoho, Whanganui   |       |                      | W Y1 Y2 R1 R2 |
| 6 Gibson Street, Aramoho, Whanganui   |       |                      | W Y1 Y2 R1 R2 |
| 7 Gibson Street, Aramoho, Whanganui   |       |                      | W Y1 Y2 R1 R2 |
| 9 Gibson Street, Aramoho, Whanganui   |       |                      | W Y1 Y2 R1 R2 |
| 9A Gibson Street, Aramoho, Whanganui  |       |                      | W Y1 Y2 R1 R2 |
| 11A Gibson Street, Aramoho, Whanganui |       |                      | W Y1 Y2 R1 R2 |
| 12 Gibson Street, Aramoho, Whanganui  |       |                      | W Y1 Y2 R1 R2 |
| 13 Gibson Street, Aramoho, Whanganui  |       |                      | W Y1 Y2 R1 R2 |
| 15 Gibson Street, Aramoho, Whanganui  |       |                      | W Y1 Y2 R1 R2 |
| 16 Gibson Street, Aramoho, Whanganui  |       |                      | W Y1 Y2 R1 R2 |
| 17 Gibson Street, Aramoho, Whanganui  |       |                      | W Y1 Y2 R1 R2 |
| 18 Gibson Street, Aramoho, Whanganui  |       |                      | W Y1 Y2 R1 R2 |
| 20 Gibson Street, Aramoho, Whanganui  |       |                      | W Y1 Y2 R1 R2 |
| 22 Gibson Street, Aramoho, Whanganui  |       |                      | W Y1 Y2 R1 R2 |
| 24 Gibson Street, Aramoho, Whanganui  |       |                      | W Y1 Y2 R1 R2 |
| 25 Gibson Street, Aramoho, Whanganui  |       |                      | W Y1 Y2 R1 R2 |
| 27 Gibson Street, Aramoho, Whanganui  |       |                      | W Y1 Y2 R1 R2 |
| 29 Gibson Street, Aramoho, Whanganui  |       |                      | W Y1 Y2 R1 R2 |
| 30 Gibson Street, Aramoho, Whanganui  |       |                      | W Y1 Y2 R1 R2 |
| 33 Gibson Street, Aramoho, Whanganui  |       |                      | W Y1 Y2 R1 R2 |
| 34 Gibson Street, Aramoho, Whanganui  |       |                      | W Y1 Y2 R1 R2 |
| 35 Gibson Street, Aramoho, Whanganui  |       |                      | W Y1 Y2 R1 R2 |
| 36 Gibson Street, Aramoho, Whanganui  |       |                      | W Y1 Y2 R1 R2 |
| 37 Gibson Street, Aramoho, Whanganui  |       |                      | W Y1 Y2 R1 R2 |
| 41 Gibson Street, Aramoho, Whanganui  |       |                      | W Y1 Y2 R1 R2 |