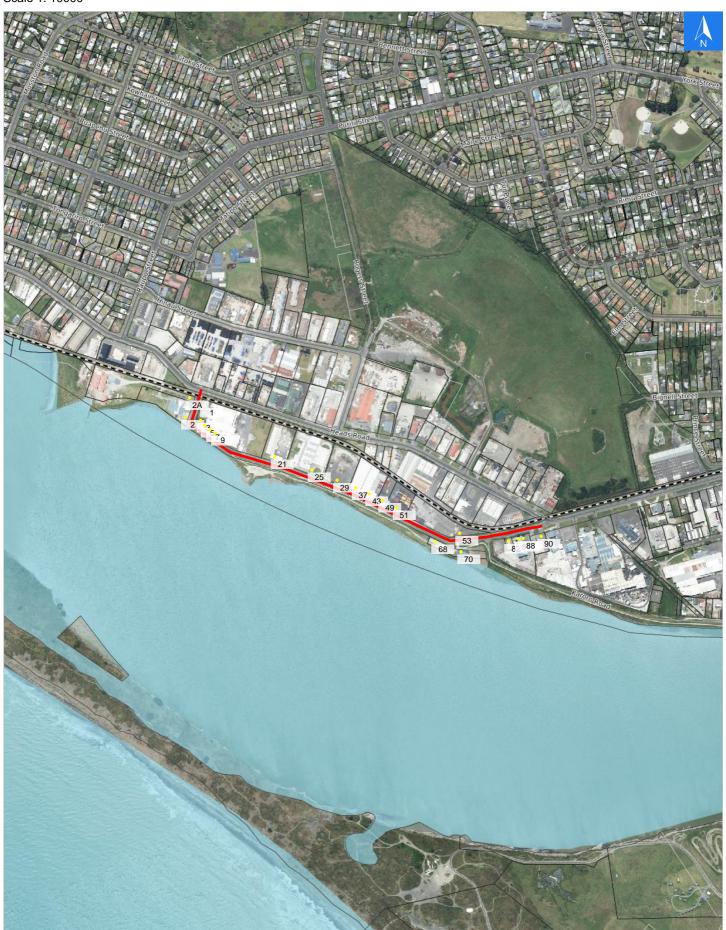

## **Road Evacuation Map**

## **Gilberd Street**

**Gilberd Street** 

# Wednesday, September 25, 2024 Road Evacuation Addresses

Data sourced from LINZ

| LINZ Address                              | Notes | Date Time<br>Visited | Placard       |
|-------------------------------------------|-------|----------------------|---------------|
| 1 Gilberd Street, Castlecliff, Whanganui  |       |                      | W Y1 Y2 R1 R2 |
| 2 Gilberd Street, Castlecliff, Whanganui  |       |                      | W Y1 Y2 R1 R2 |
| 2A Gilberd Street, Castlecliff, Whanganui |       |                      | W Y1 Y2 R1 R2 |
| 3 Gilberd Street, Castlecliff, Whanganui  |       |                      | W Y1 Y2 R1 R2 |
| 5 Gilberd Street, Castlecliff, Whanganui  |       |                      | W Y1 Y2 R1 R2 |
| 7 Gilberd Street, Castlecliff, Whanganui  |       |                      | W Y1 Y2 R1 R2 |
| 9 Gilberd Street, Castlecliff, Whanganui  |       |                      | W Y1 Y2 R1 R2 |
| 21 Gilberd Street, Castlecliff, Whanganui |       |                      | W Y1 Y2 R1 R2 |
| 25 Gilberd Street, Castlecliff, Whanganui |       |                      | W Y1 Y2 R1 R2 |
| 29 Gilberd Street, Castlecliff, Whanganui |       |                      | W Y1 Y2 R1 R2 |
| 37 Gilberd Street, Castlecliff, Whanganui |       |                      | W Y1 Y2 R1 R2 |
| 43 Gilberd Street, Castlecliff, Whanganui |       |                      | W Y1 Y2 R1 R2 |
| 49 Gilberd Street, Castlecliff, Whanganui |       |                      | W Y1 Y2 R1 R2 |
| 51 Gilberd Street, Castlecliff, Whanganui |       |                      | W Y1 Y2 R1 R2 |
| 53 Gilberd Street, Castlecliff, Whanganui |       |                      | W Y1 Y2 R1 R2 |
| 68 Gilberd Street, Castlecliff, Whanganui |       |                      | W Y1 Y2 R1 R2 |
| 70 Gilberd Street, Castlecliff, Whanganui |       |                      | W Y1 Y2 R1 R2 |
| 82 Gilberd Street, Castlecliff, Whanganui |       |                      | W Y1 Y2 R1 R2 |
| 84 Gilberd Street, Castlecliff, Whanganui |       |                      | W Y1 Y2 R1 R2 |
| 88 Gilberd Street, Castlecliff, Whanganui |       |                      | W Y1 Y2 R1 R2 |
| 90 Gilberd Street, Castlecliff, Whanganui |       |                      | W Y1 Y2 R1 R2 |