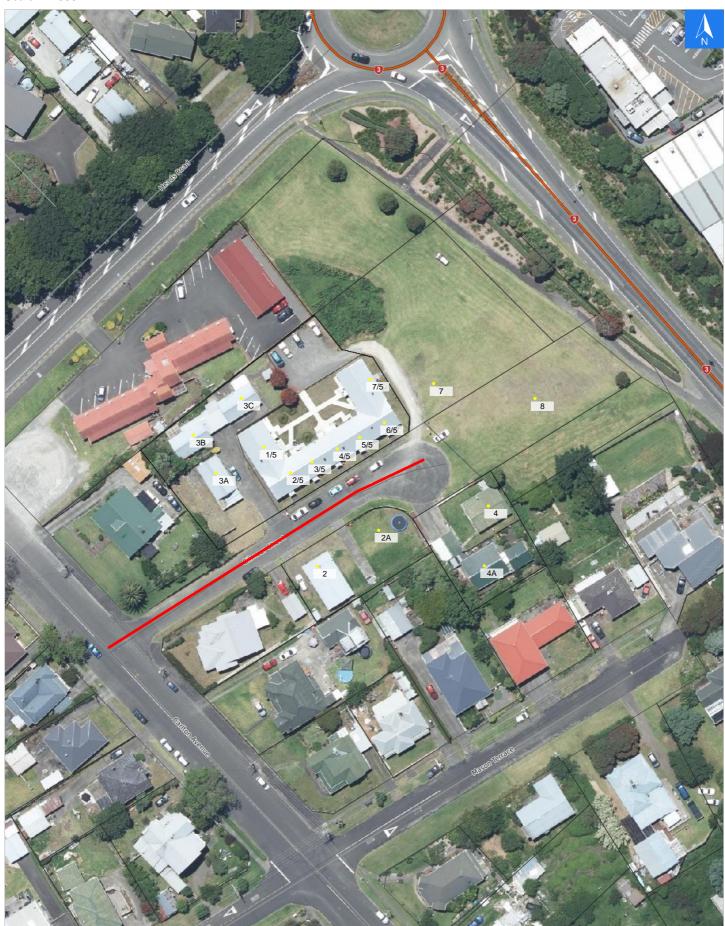

# **Road Evacuation Map**

### **Gilmour Street**

### Disclaimer:

Digital map data sourced from Land Information New Zealand CROWN COPYRIGHT RESERVED.

The information displayed in the GIS has been taken from Whanganui District Council's databases and maps.

It is made available in good faith but its accuracy or completeness is not guaranteed. If the information is relied on in support of a resource consent it should be verified independently.

Scale 1: 1000