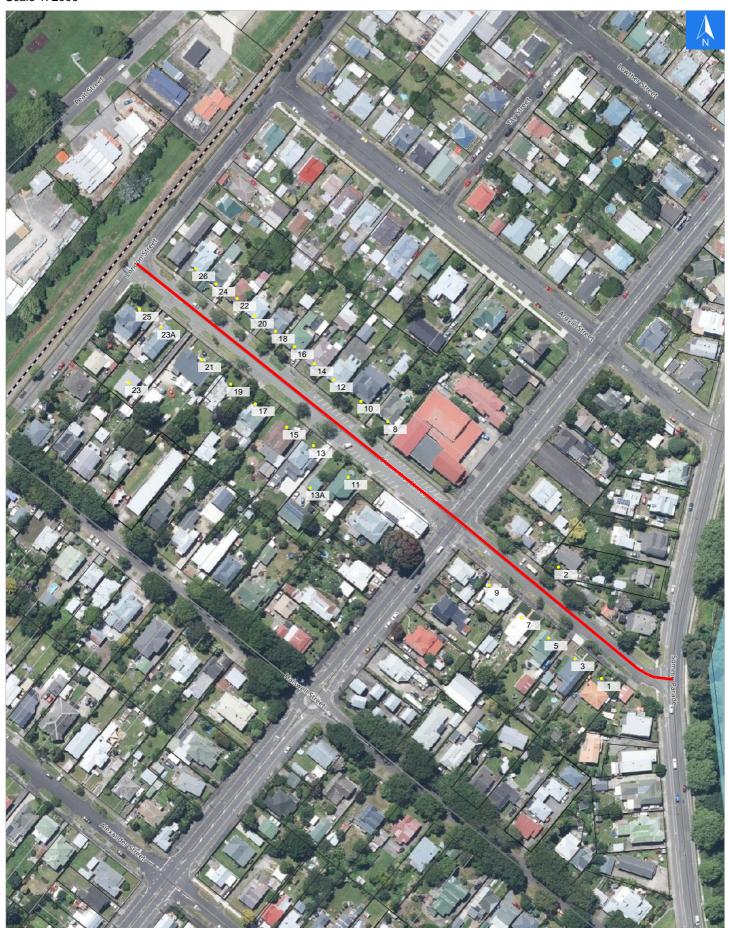

Wednesday, September 25, 2024

## **Road Evacuation Map**

**Gloucester Street** 

### Disclaimer:

Digital map data sourced from Land Information New Zealand CROWN COPYRIGHT RESERVED.

The information displayed in the GIS has been taken from Whanganui District Council's databases and maps.

It is made available in good faith but its accuracy or completeness is not guaranteed. If the information is relied on in support of a resource consent it should be verified independently.

Scale 1: 2000