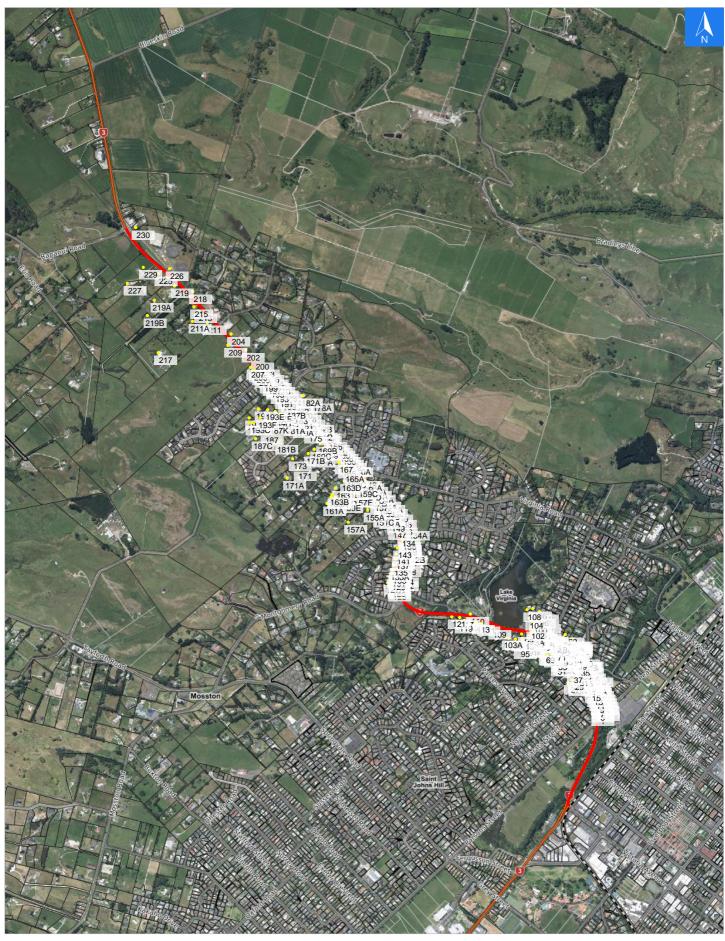

# **Road Evacuation Map**

## **Great North Road**

### Disclaimer:

Digital map data sourced from Land Information New Zealand CROWN COPYRIGHT RESERVED. The information displayed in the GIS has been taken from Whanganui District Council's databases and maps. It is made available in good faith but its accuracy or completeness is not guaranteed. If the information is relied on in support of a resource consent it should be verified independently.