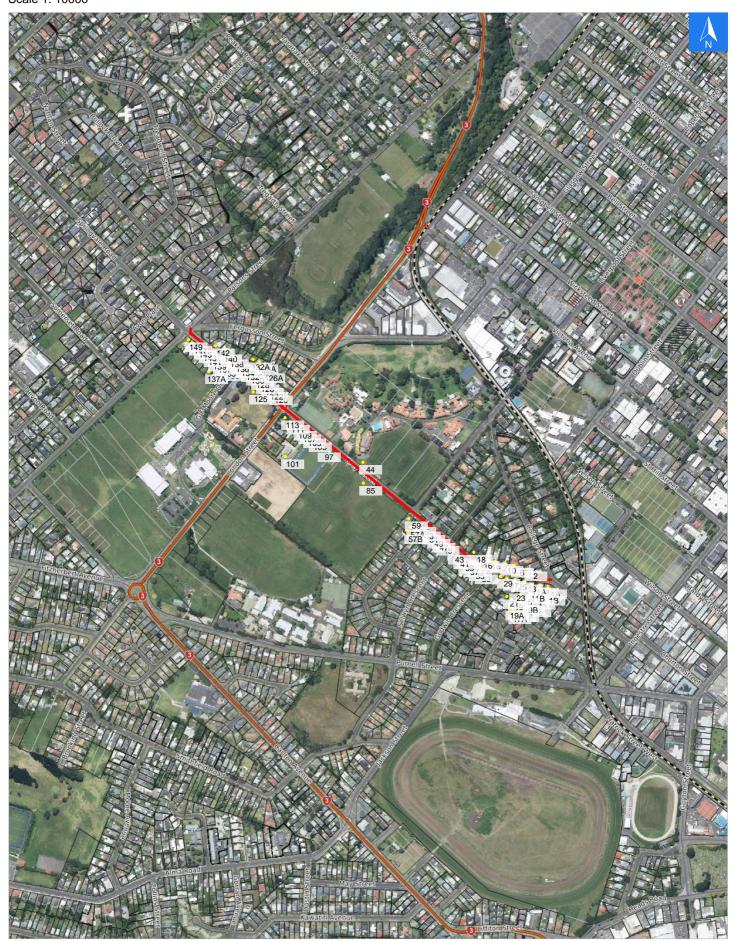

## **Road Evacuation Map**

### Disclaimer:

Digital map data sourced from Land Information New Zealand CROWN COPYRIGHT RESERVED.

The information displayed in the GIS has been taken from Whanganui District Council's databases and maps.

It is made available in good faith but its accuracy or completeness is not guaranteed. If the information is relied on in support of a resource consent it should be verified independently.

**Grey Street** 

Scale 1: 10000