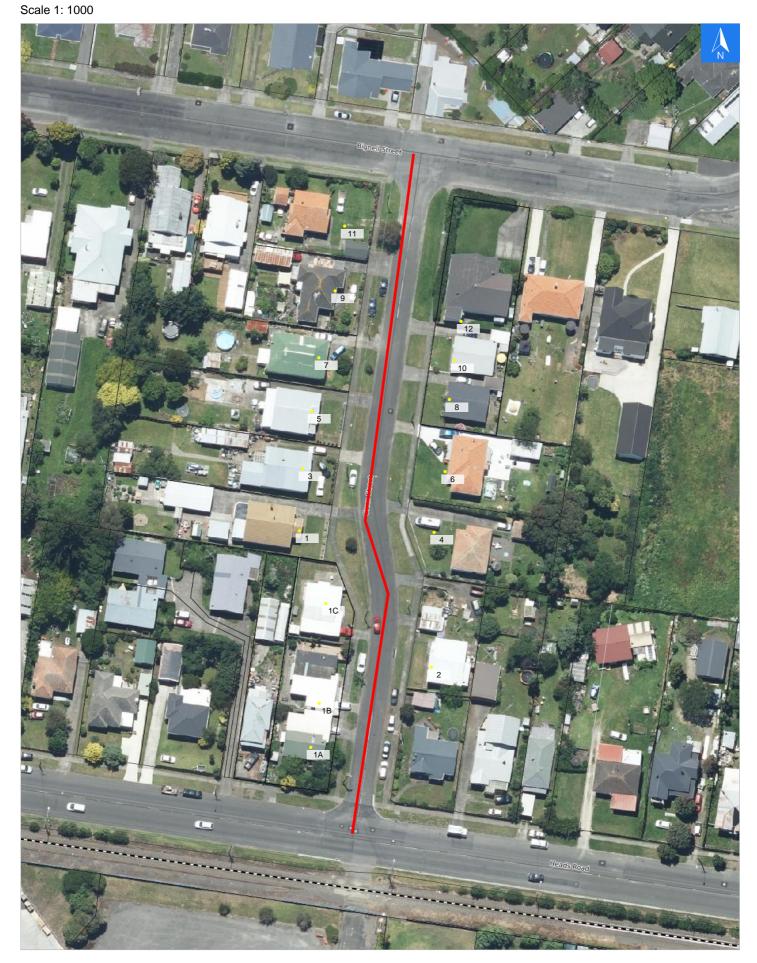

Wednesday, September 25, 2024

## **Road Evacuation Map**

## Disclaimer:

Digital map data sourced from Land Information New Zealand CROWN COPYRIGHT RESERVED.

The information displayed in the GIS has been taken from Whanganui District Council's databases and maps.

It is made available in good faith but its accuracy or completeness is not guaranteed. If the information is relied on in support of a resource consent it should be verified independently.

**Gunn Street** 