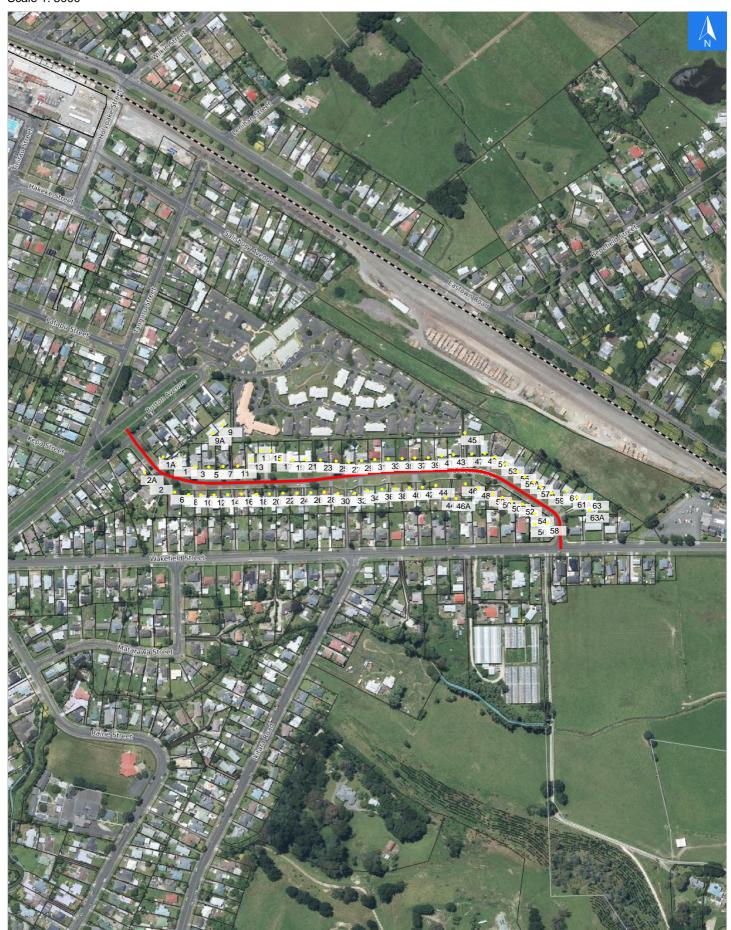

# **Road Evacuation Map**

### Disclaimer:

Digital map data sourced from Land Information New Zealand CROWN COPYRIGHT RESERVED.

The information displayed in the GIS has been taken from Whanganui District Council's databases and maps.

It is made available in good faith but its accuracy or completeness is not guaranteed. If the information is relied on in support of a resource consent it should be verified independently.

**Hackett Street** 

Scale 1: 5000

**Road Evacuation Address Checklist** 

## **Hackett Street**

It is made available in good faith but its accuracy or completeness is not guaranteed. If the information is relied on in support of a resource consent it should be verified independently.