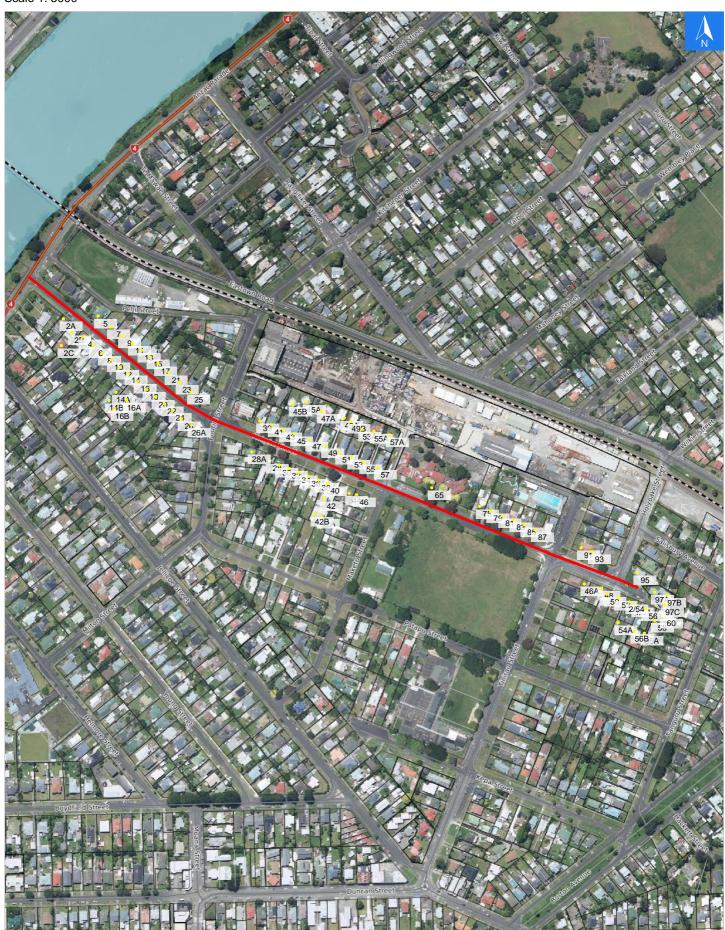

Wednesday, September 25, 2024

## **Road Evacuation Map**

### **Hakeke Street**

### Disclaimer:

Digital map data sourced from Land Information New Zealand CROWN COPYRIGHT RESERVED.

The information displayed in the GIS has been taken from Whanganui District Council's databases and maps.

It is made available in good faith but its accuracy or completeness is not guaranteed. If the information is relied on in support of a resource consent it should be verified independently.

Scale 1: 5000