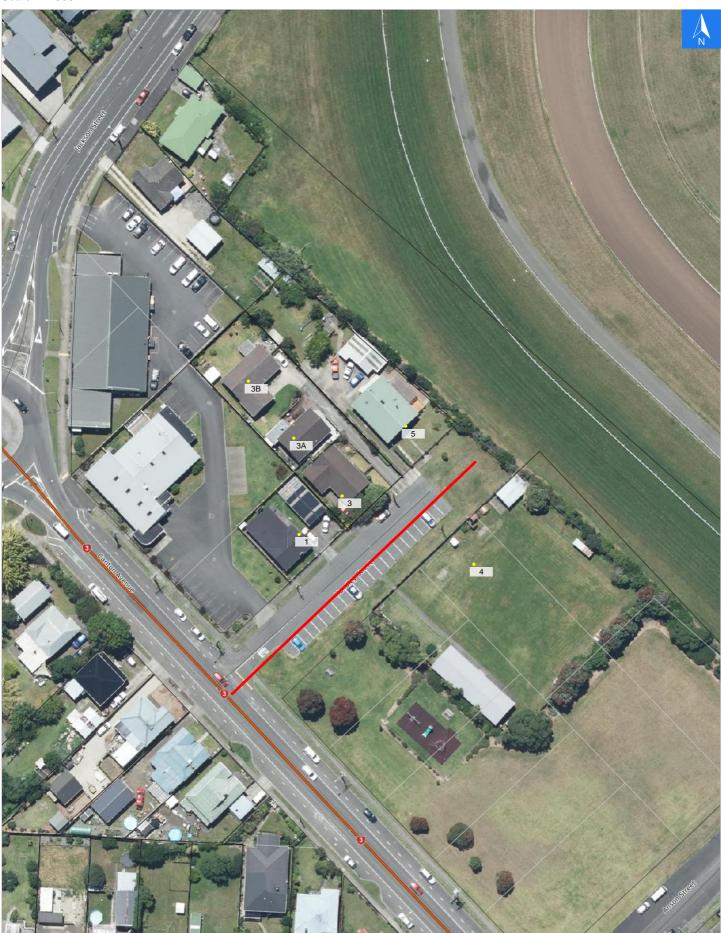

# **Road Evacuation Map**

# **Handley Street**

Wednesday, September 25, 2024

Scale 1: 1000

#### **Road Evacuation Addresses**

| Data sourced from LINZ                 |       |                      |               |
|----------------------------------------|-------|----------------------|---------------|
| LINZ Address                           | Notes | Date Time<br>Visited | Placard       |
| 1 Handley Street, Gonville, Whanganui  |       |                      | W Y1 Y2 R1 R2 |
| 3 Handley Street, Gonville, Whanganui  |       |                      | W Y1 Y2 R1 R2 |
| 3A Handley Street, Gonville, Whanganui |       |                      | W Y1 Y2 R1 R2 |
| 3B Handley Street, Gonville, Whanganui |       |                      | W Y1 Y2 R1 R2 |
| 4 Handley Street, Gonville, Whanganui  |       |                      | W Y1 Y2 R1 R2 |
| 5 Handley Street, Gonville, Whanganui  |       |                      | W Y1 Y2 R1 R2 |