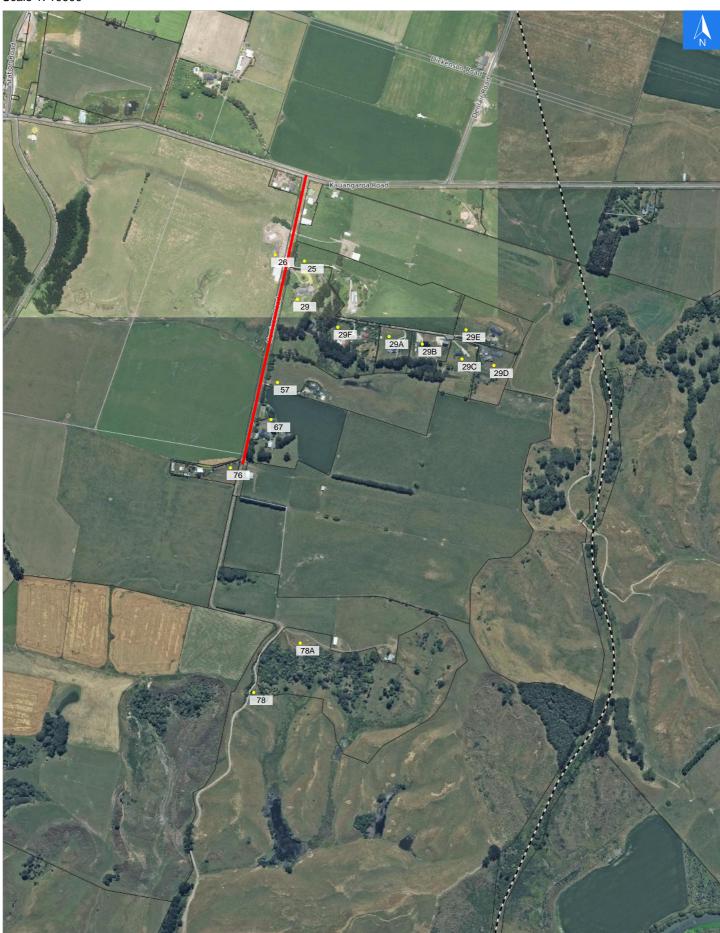

# **Road Evacuation Map**

# **Harrison Road**

## Disclaimer:

Digital map data sourced from Land Information New Zealand CROWN COPYRIGHT RESERVED. The information displayed in the GIS has been taken from Whanganui District Council's databases and maps. It is made available in good faith but its accuracy or completeness is not guaranteed. If the information is relied on in support of a resource consent it should be verified independently.

Wednesday, September 25, 2024

## Scale 1: 10000