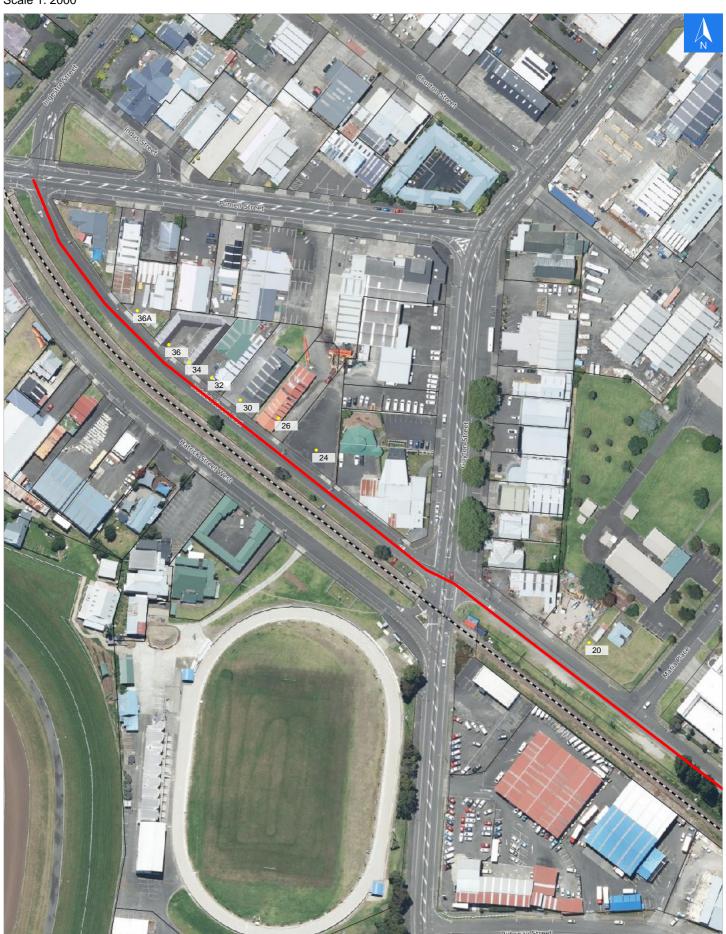

# **Hatrick Street East**

It is made available in good faith but its accuracy or completeness is not guaranteed. If the information is relied on in support of a resource consent it should be verified independently.

Scale 1: 2000

### **Road Evacuation Addresses**

Wednesday, September 25, 2024

Data sourced from LINZ

| LINZ Address                       | Notes | Date Time<br>Visited | Placard       |
|------------------------------------|-------|----------------------|---------------|
| 20 Hatrick Street East, Whanganui  |       |                      | W Y1 Y2 R1 R2 |
| 24 Hatrick Street East, Whanganui  |       |                      | W Y1 Y2 R1 R2 |
| 26 Hatrick Street East, Whanganui  |       |                      | W Y1 Y2 R1 R2 |
| 30 Hatrick Street East, Whanganui  |       |                      | W Y1 Y2 R1 R2 |
| 32 Hatrick Street East, Whanganui  |       |                      | W Y1 Y2 R1 R2 |
| 34 Hatrick Street East, Whanganui  |       |                      | W Y1 Y2 R1 R2 |
| 36 Hatrick Street East, Whanganui  |       |                      | W Y1 Y2 R1 R2 |
| 36A Hatrick Street East, Whanganui |       |                      | W Y1 Y2 R1 R2 |