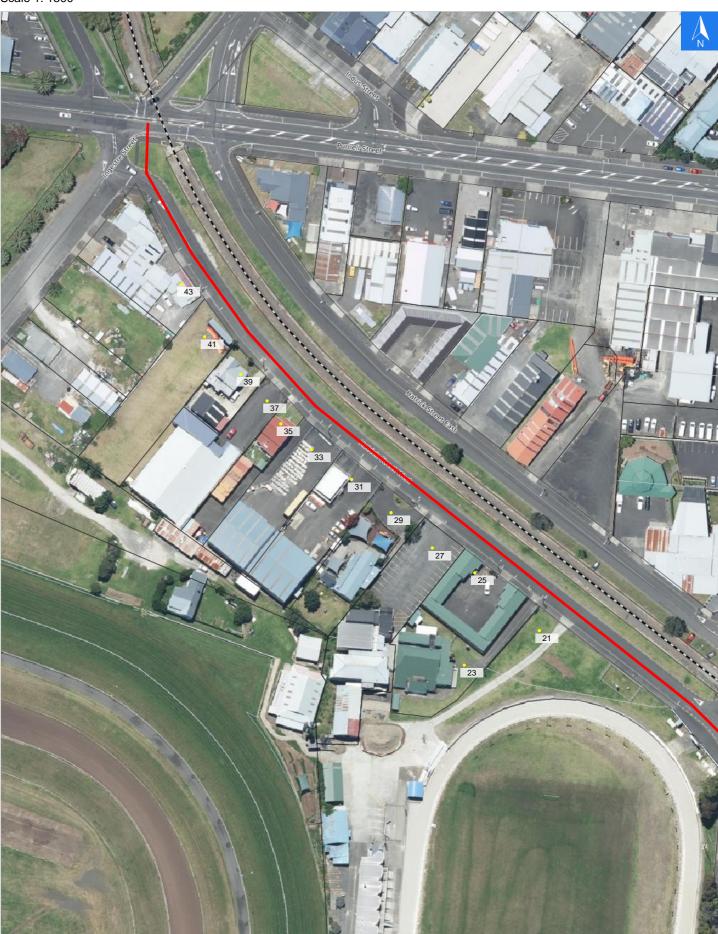

# **Hatrick Street West**

#### Disclaimer:

Digital map data sourced from Land Information New Zealand CROWN COPYRIGHT RESERVED. The information displayed in the GIS has been taken from Whanganui District Council's databases and maps. It is made available in good faith but its accuracy or completeness is not guaranteed. If the information is relied on in support of a resource consent it should be verified independently.

### **Road Evacuation Addresses**

Wednesday, September 25, 2024

| Data sourced from LINZ            |       |                      |               |
|-----------------------------------|-------|----------------------|---------------|
| LINZ Address                      | Notes | Date Time<br>Visited | Placard       |
| 21 Hatrick Street West, Whanganui |       |                      | W Y1 Y2 R1 R2 |
| 23 Hatrick Street West, Whanganui |       |                      | W Y1 Y2 R1 R2 |
| 25 Hatrick Street West, Whanganui |       |                      | W Y1 Y2 R1 R2 |
| 27 Hatrick Street West, Whanganui |       |                      | W Y1 Y2 R1 R2 |
| 29 Hatrick Street West, Whanganui |       |                      | W Y1 Y2 R1 R2 |
| 31 Hatrick Street West, Whanganui |       |                      | W Y1 Y2 R1 R2 |
| 33 Hatrick Street West, Whanganui |       |                      | W Y1 Y2 R1 R2 |
| 35 Hatrick Street West, Whanganui |       |                      | W Y1 Y2 R1 R2 |
| 37 Hatrick Street West, Whanganui |       |                      | W Y1 Y2 R1 R2 |
| 39 Hatrick Street West, Whanganui |       |                      | W Y1 Y2 R1 R2 |
| 41 Hatrick Street West, Whanganui |       |                      | W Y1 Y2 R1 R2 |
| 43 Hatrick Street West, Whanganui |       |                      | W Y1 Y2 R1 R2 |