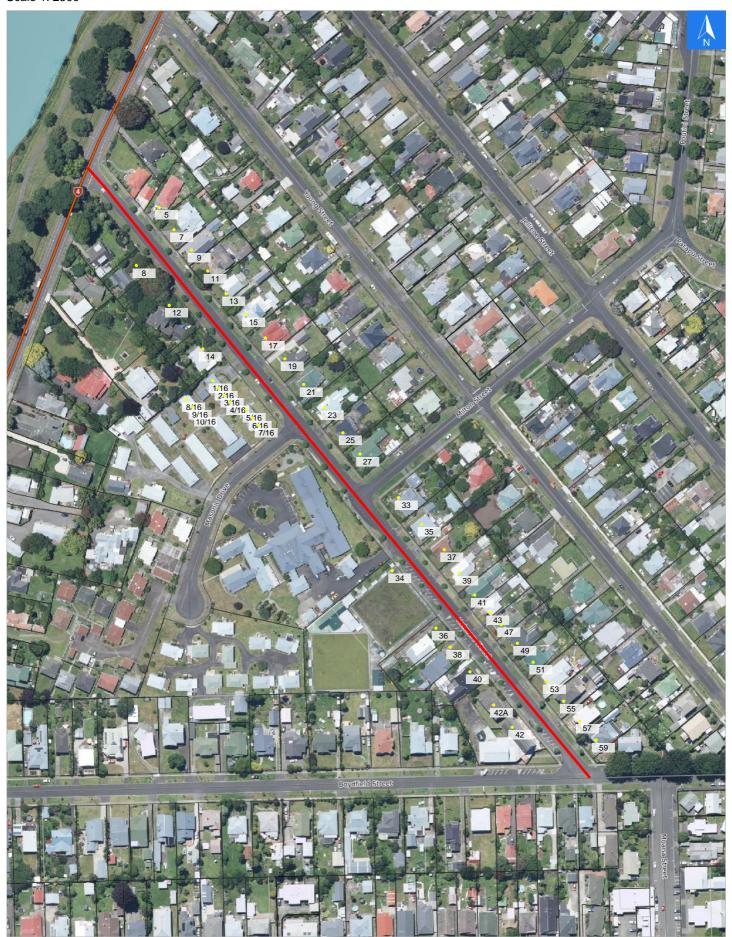

# **Road Evacuation Map**

### **Helmore Street**

### Disclaimer:

Digital map data sourced from Land Information New Zealand CROWN COPYRIGHT RESERVED.

The information displayed in the GIS has been taken from Whanganui District Council's databases and maps.

It is made available in good faith but its accuracy or completeness is not guaranteed. If the information is relied on in support of a resource consent it should be verified independently.

Scale 1: 2500