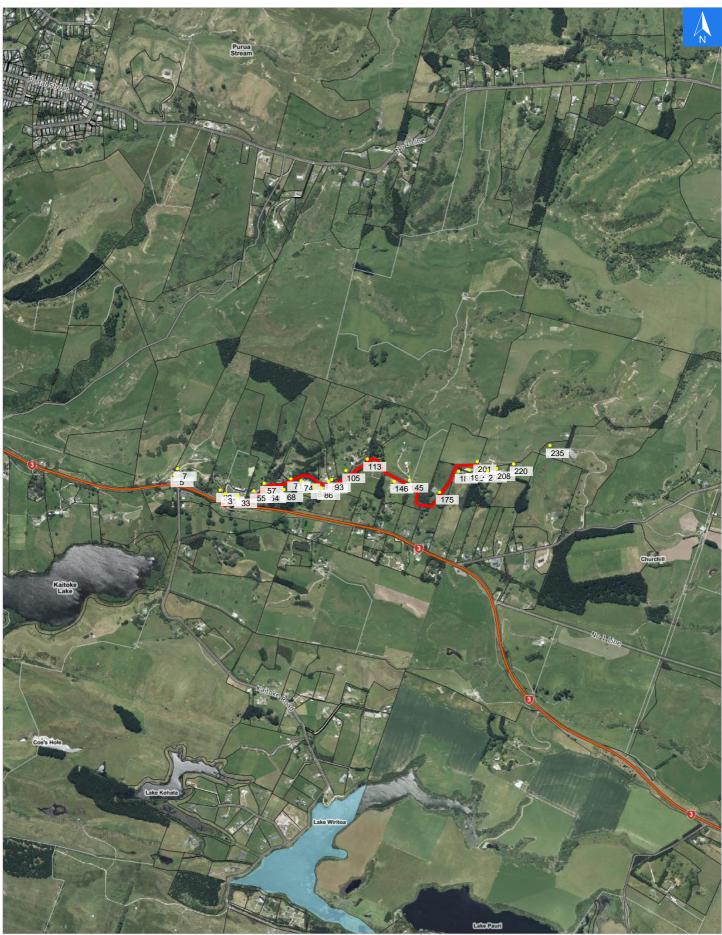

# **Road Evacuation Map**

# **Holmwood Road**

### Disclaimer:

Digital map data sourced from Land Information New Zealand CROWN COPYRIGHT RESERVED. The information displayed in the GIS has been taken from Whanganui District Council's databases and maps. It is made available in good faith but its accuracy or completeness is not guaranteed. If the information is relied on in support of a resource consent it should be verified independently.

Wednesday, September 25, 2024

### Scale 1: 20000