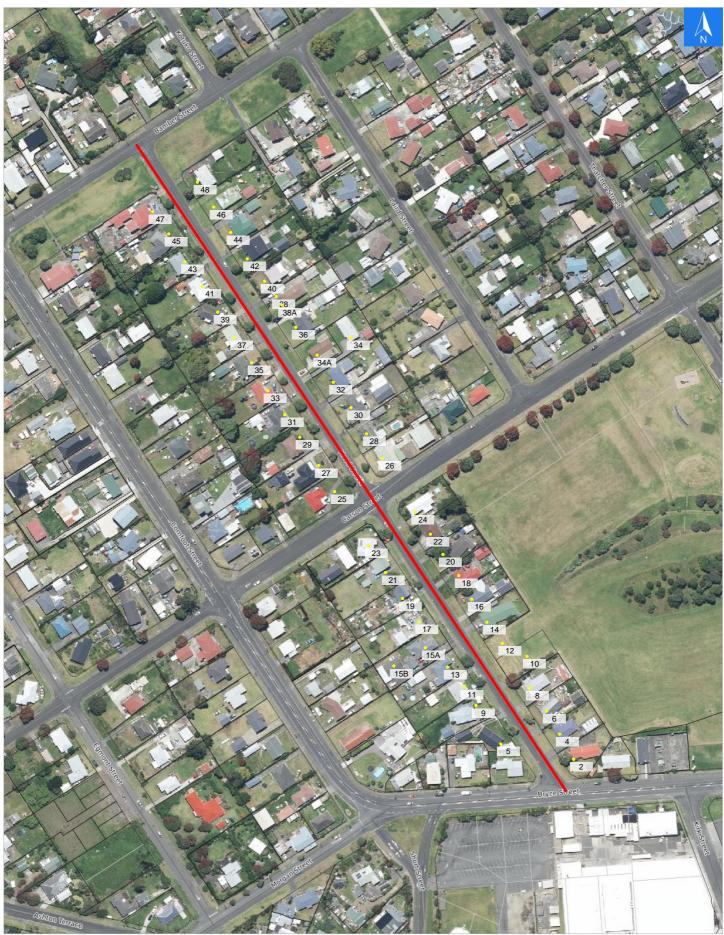

# **Road Evacuation Map**

## **Hood Street**

#### Disclaimer:

Digital map data sourced from Land Information New Zealand CROWN COPYRIGHT RESERVED. The information displayed in the GIS has been taken from Whanganui District Council's databases and maps. It is made available in good faith but its accuracy or completeness is not guaranteed. If the information is relied on in support of a resource consent it should be verified independently.

Wednesday, September 25, 2024

Scale 1: 2500