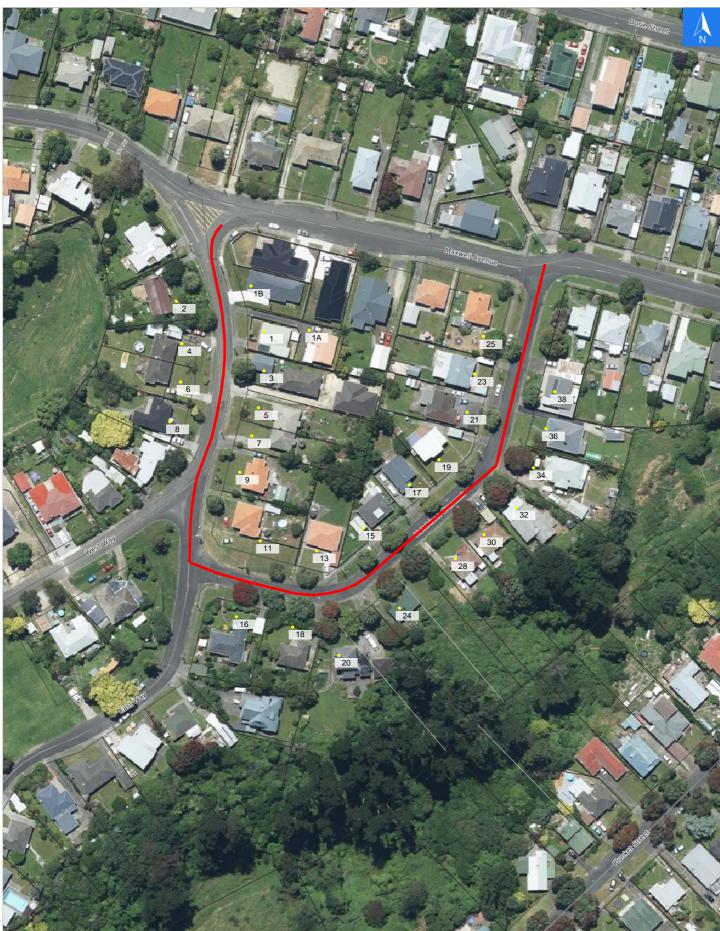

## **Road Evacuation Map**

## **Hutchison Crescent**

Disclaimer:

Digital map data sourced from Land Information New Zealand CROWN COPYRIGHT RESERVED. The information displayed in the GIS has been taken from Whanganui District Council's databases and maps. It is made available in good faith but its accuracy or completeness is not guaranteed. If the information is relied on in support of a resource consent it should be verified independently.

### Scale 1: 1500

## **Hutchison Crescent**

# Road Evacuation Addresses

Wednesday, September 25, 2024

| LINZ Address                              | Notes Date Time<br>Visited | e Placard     |
|-------------------------------------------|----------------------------|---------------|
| 1 Hutchison Crescent, Durie Hill, Whangan | ui                         | W Y1 Y2 R1 R2 |
| 1A Hutchison Crescent, Durie Hill, Whanga | anui                       | W Y1 Y2 R1 R2 |
| 1B Hutchison Crescent, Durie Hill, Whanga | anui                       | W Y1 Y2 R1 R2 |
| 2 Hutchison Crescent, Durie Hill, Whangan | nui                        | W Y1 Y2 R1 R2 |
| 3 Hutchison Crescent, Durie Hill, Whangan | nui                        | W Y1 Y2 R1 R2 |
| 4 Hutchison Crescent, Durie Hill, Whangan | nui                        | W Y1 Y2 R1 R2 |
| 5 Hutchison Crescent, Durie Hill, Whangan | nui                        | W Y1 Y2 R1 R2 |
| 6 Hutchison Crescent, Durie Hill, Whangan | nui                        | W Y1 Y2 R1 R2 |
| 7 Hutchison Crescent, Durie Hill, Whangan | nui                        | W Y1 Y2 R1 R2 |
| 8 Hutchison Crescent, Durie Hill, Whangan | nui                        | W Y1 Y2 R1 R2 |
| 9 Hutchison Crescent, Durie Hill, Whangan | nui                        | W Y1 Y2 R1 R2 |
| 11 Hutchison Crescent, Durie Hill, Whanga | nui                        | W Y1 Y2 R1 R2 |
| 13 Hutchison Crescent, Durie Hill, Whanga | nui                        | W Y1 Y2 R1 R2 |
| 15 Hutchison Crescent, Durie Hill, Whanga | nui                        | W Y1 Y2 R1 R2 |
| 16 Hutchison Crescent, Durie Hill, Whanga | nui                        | W Y1 Y2 R1 R2 |
| 17 Hutchison Crescent, Durie Hill, Whanga | nui                        | W Y1 Y2 R1 R2 |
| 18 Hutchison Crescent, Durie Hill, Whanga | nui                        | W Y1 Y2 R1 R2 |
| 19 Hutchison Crescent, Durie Hill, Whanga | nui                        | W Y1 Y2 R1 R2 |
| 20 Hutchison Crescent, Durie Hill, Whanga | nui                        | W Y1 Y2 R1 R2 |
| 21 Hutchison Crescent, Durie Hill, Whanga | nui                        | W Y1 Y2 R1 R2 |
| 23 Hutchison Crescent, Durie Hill, Whanga | nui                        | W Y1 Y2 R1 R2 |
| 24 Hutchison Crescent, Durie Hill, Whanga | nui                        | W Y1 Y2 R1 R2 |
| 25 Hutchison Crescent, Durie Hill, Whanga | nui                        | W Y1 Y2 R1 R2 |
| 28 Hutchison Crescent, Durie Hill, Whanga | nui                        | W Y1 Y2 R1 R2 |
| 30 Hutchison Crescent, Durie Hill, Whanga | nui                        | W Y1 Y2 R1 R2 |
| 32 Hutchison Crescent, Durie Hill, Whanga | nui                        | W Y1 Y2 R1 R2 |
| 34 Hutchison Crescent, Durie Hill, Whanga | nui                        | W Y1 Y2 R1 R2 |
| 36 Hutchison Crescent, Durie Hill, Whanga | nui                        | W Y1 Y2 R1 R2 |
| 38 Hutchison Crescent, Durie Hill, Whanga | าทนเ                       | W Y1 Y2 R1 R2 |