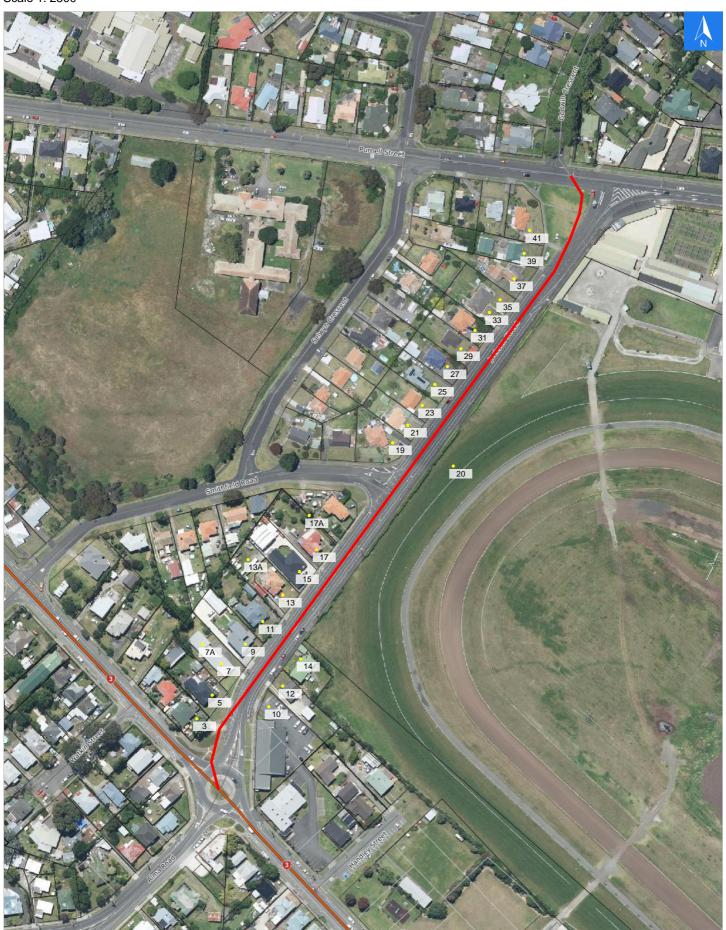

## **Road Evacuation Map**

Disclaimer:

Digital map data sourced from Land Information New Zealand CROWN COPYRIGHT RESERVED.

The information displayed in the GIS has been taken from Whanganui District Council's databases and maps.

It is made available in good faith but its accuracy or completeness is not guaranteed. If the information is relied on in support of a resource consent it should be verified independently.

**Jackson Street** 

Scale 1: 2500

**Jackson Street** 

Disclaimer:

Digital map data sourced from Land Information New Zealand CROWN COPYRIGHT RESERVED.

The information displayed in the GIS has been taken from Whanganui District Council's databases and maps.

## **Road Evacuation Addresses**

Wednesday, September 25, 2024

Data sourced from LINZ

| LINZ Address                                     | Notes | Date Time<br>Visited | Placard       |
|--------------------------------------------------|-------|----------------------|---------------|
| 3 Jackson Street, College Estate, Whanganui      |       |                      | W Y1 Y2 R1 R2 |
| 5 Jackson Street, College Estate, Whanganui      |       |                      | W Y1 Y2 R1 R2 |
| 7 Jackson Street, College Estate, Whanganui      |       |                      | W Y1 Y2 R1 R2 |
| 7A Jackson Street, College Estate, Whanganui     |       |                      | W Y1 Y2 R1 R2 |
| 9 Jackson Street, College Estate, Whanganui      |       |                      | W Y1 Y2 R1 R2 |
| 10 Jackson Street, College Estate, Whanganui     |       |                      | W Y1 Y2 R1 R2 |
| 11 Jackson Street, College Estate, Whanganui     |       |                      | W Y1 Y2 R1 R2 |
| 12 Jackson Street, College Estate, Whanganui     |       |                      | W Y1 Y2 R1 R2 |
| 13 Jackson Street, College Estate, Whanganui     |       |                      | W Y1 Y2 R1 R2 |
| 13A Jackson Street, College Estate,<br>Whanganui |       |                      | W Y1 Y2 R1 R2 |
| 14 Jackson Street, College Estate, Whanganui     |       |                      | W Y1 Y2 R1 R2 |
| 15 Jackson Street, College Estate, Whanganui     |       |                      | W Y1 Y2 R1 R2 |
| 17 Jackson Street, College Estate, Whanganui     |       |                      | W Y1 Y2 R1 R2 |
| 17A Jackson Street, College Estate,<br>Whanganui |       |                      | W Y1 Y2 R1 R2 |
| 19 Jackson Street, College Estate, Whanganui     |       |                      | W Y1 Y2 R1 R2 |
| 20 Jackson Street, Whanganui                     |       |                      | W Y1 Y2 R1 R2 |
| 21 Jackson Street, College Estate, Whanganui     |       |                      | W Y1 Y2 R1 R2 |
| 23 Jackson Street, College Estate, Whanganui     |       |                      | W Y1 Y2 R1 R2 |
| 25 Jackson Street, College Estate, Whanganui     |       |                      | W Y1 Y2 R1 R2 |
| 27 Jackson Street, College Estate, Whanganui     |       |                      | W Y1 Y2 R1 R2 |
| 29 Jackson Street, College Estate, Whanganui     |       |                      | W Y1 Y2 R1 R2 |
| 31 Jackson Street, College Estate, Whanganui     |       |                      | W Y1 Y2 R1 R2 |
| 33 Jackson Street, College Estate, Whanganui     |       |                      | W Y1 Y2 R1 R2 |
| 35 Jackson Street, College Estate, Whanganui     |       |                      | W Y1 Y2 R1 R2 |
| 37 Jackson Street, College Estate, Whanganui     |       |                      | W Y1 Y2 R1 R2 |
| 39 Jackson Street, College Estate, Whanganui     |       |                      | W Y1 Y2 R1 R2 |
| 41 Jackson Street, College Estate, Whanganui     |       |                      | W Y1 Y2 R1 R2 |