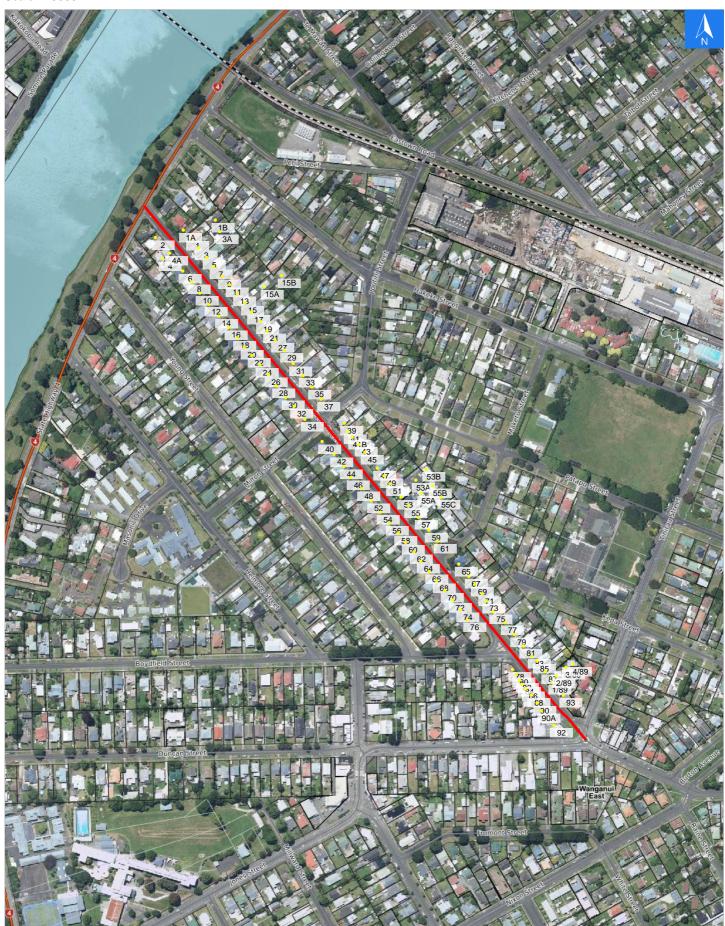

### **Jellicoe Street**

### Disclaimer:

Digital map data sourced from Land Information New Zealand CROWN COPYRIGHT RESERVED.

The information displayed in the GIS has been taken from Whanganui District Council's databases and maps.

It is made available in good faith but its accuracy or completeness is not guaranteed. If the information is relied on in support of a resource consent it should be verified independently.

Scale 1: 5000