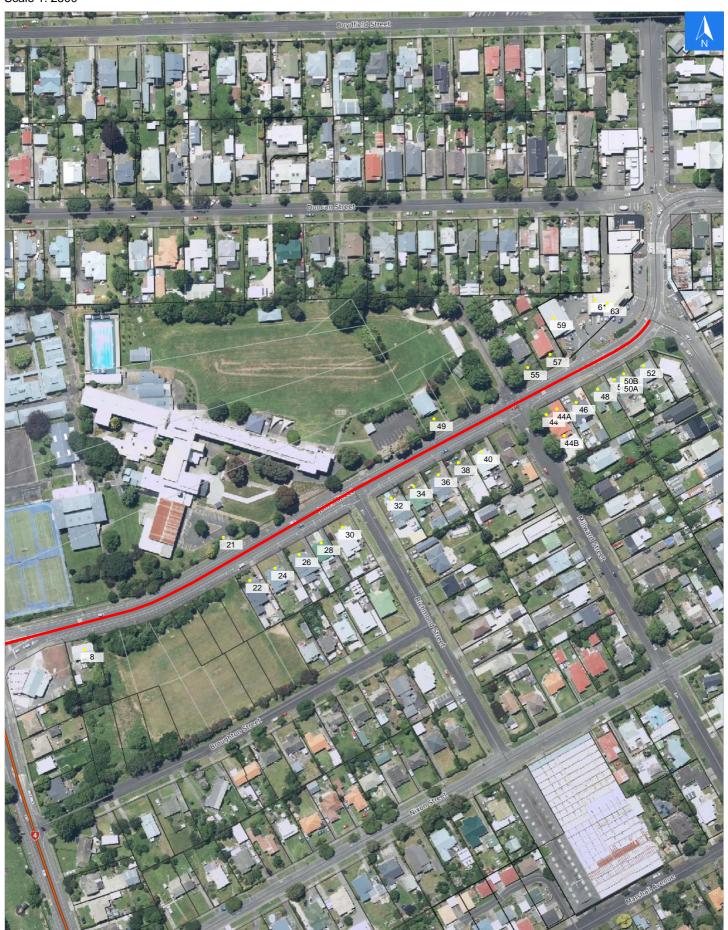

Wednesday, September 25, 2024

## **Road Evacuation Map**

## **Jones Street**

## Disclaimer:

Digital map data sourced from Land Information New Zealand CROWN COPYRIGHT RESERVED.

The information displayed in the GIS has been taken from Whanganui District Council's databases and maps.

It is made available in good faith but its accuracy or completeness is not guaranteed. If the information is relied on in support of a resource consent it should be verified independently.

Scale 1: 2500