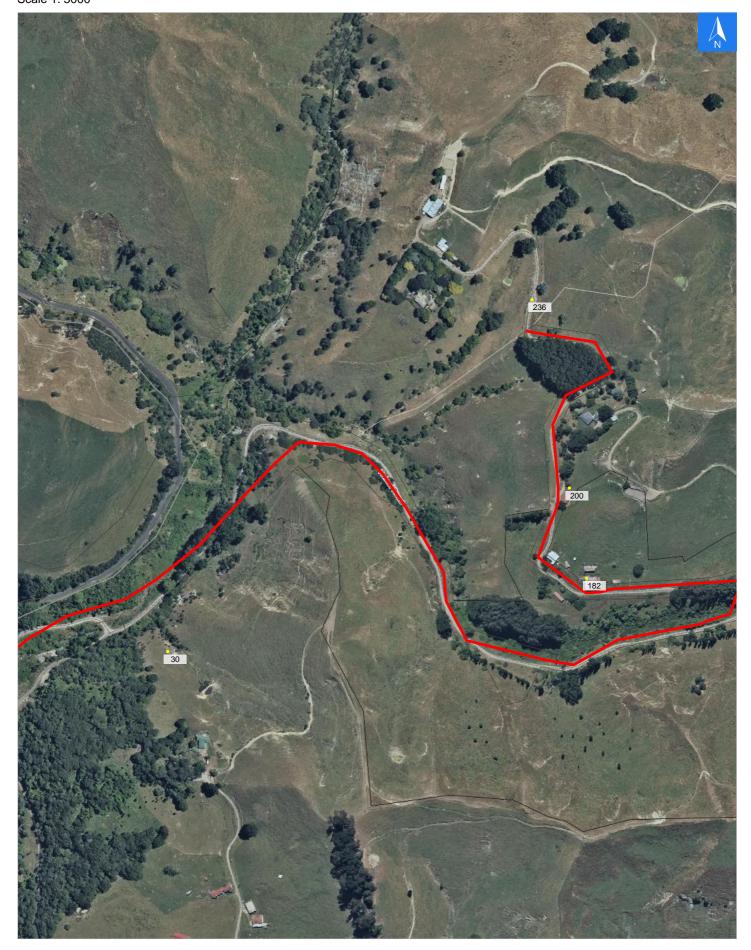

## Kainui Road

### Kainui Road

# Wednesday, September 25, 2024

**Road Evacuation Addresses** 

Data sourced from LINZ

| LINZ Address                         | Notes | Date Time<br>Visited | Placard       |
|--------------------------------------|-------|----------------------|---------------|
| 30 Kainui Road, Kakatahi, Whanganui  |       |                      | W Y1 Y2 R1 R2 |
| 182 Kainui Road, Kakatahi, Whanganui |       |                      | W Y1 Y2 R1 R2 |
| 200 Kainui Road, Kakatahi, Whanganui |       |                      | W Y1 Y2 R1 R2 |
| 236 Kainui Road, Kakatahi, Whanganui |       |                      | W Y1 Y2 R1 R2 |