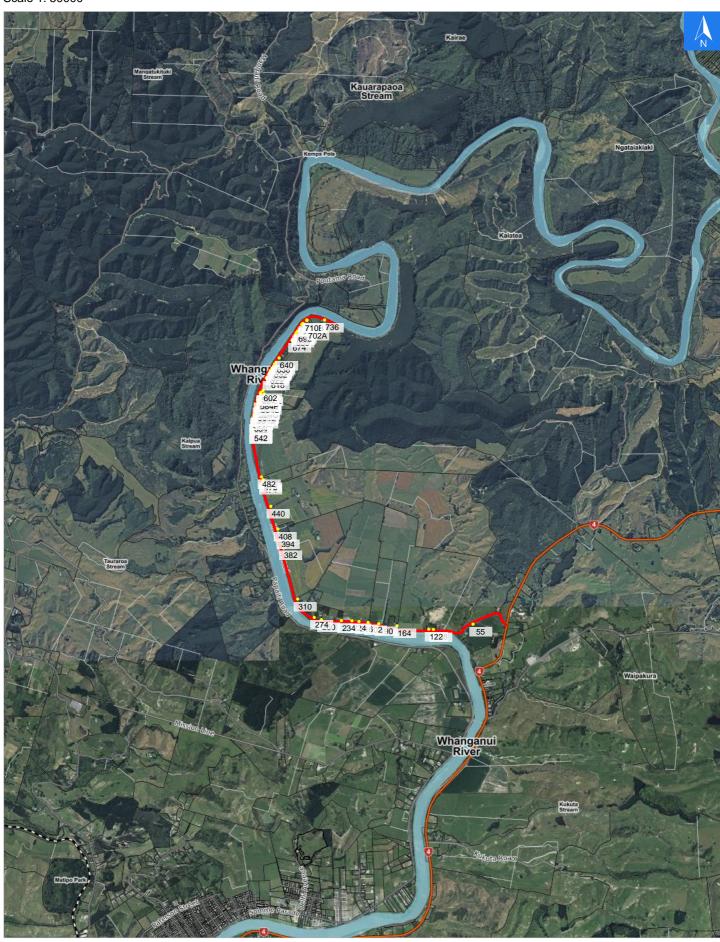

# **Road Evacuation Map**

## Kaiwhaiki Road

### Disclaimer:

Digital map data sourced from Land Information New Zealand CROWN COPYRIGHT RESERVED. The information displayed in the GIS has been taken from Whanganui District Council's databases and maps. It is made available in good faith but its accuracy or completeness is not guaranteed. If the information is relied on in support of a resource consent it should be verified independently.

## **Road Evacuation Address Checklist**