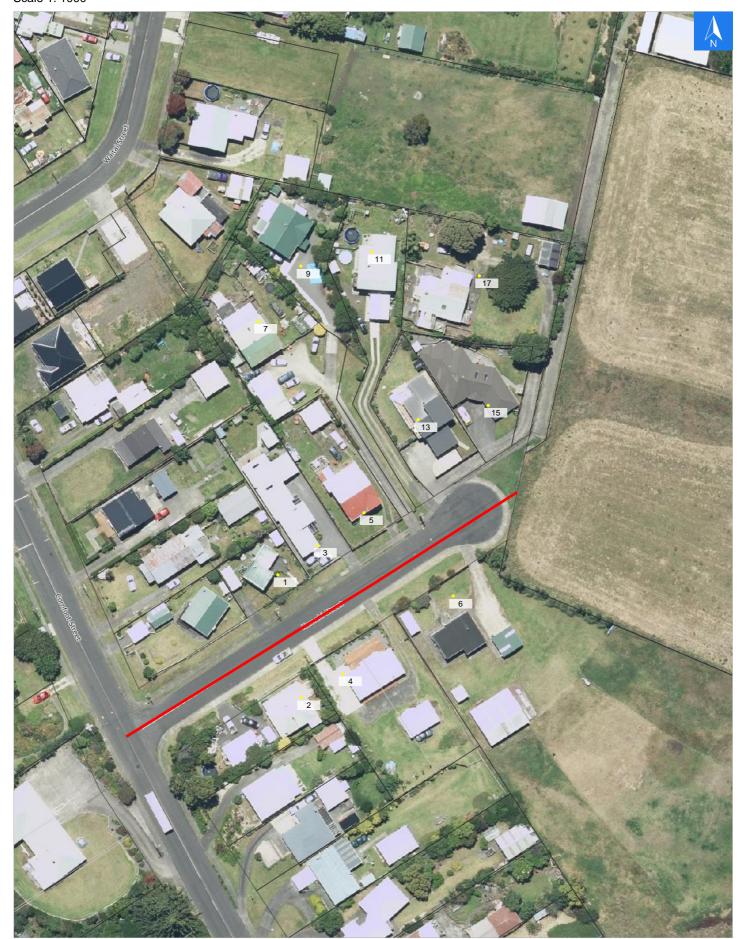

Wednesday, September 25, 2024

## **Road Evacuation Map**

## **Kamahi Street**

## Disclaimer:

Digital map data sourced from Land Information New Zealand CROWN COPYRIGHT RESERVED.

The information displayed in the GIS has been taken from Whanganui District Council's databases and maps.

It is made available in good faith but its accuracy or completeness is not guaranteed. If the information is relied on in support of a resource consent it should be verified independently.

Scale 1: 1000