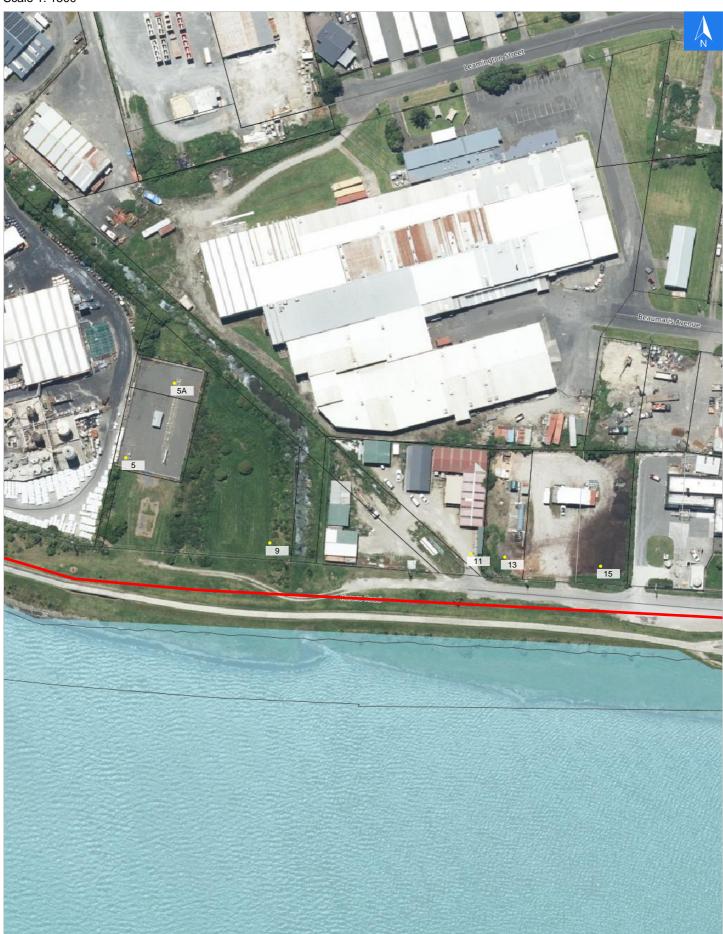

## **Karoro Road**

Scale 1: 1500

Disclaimer:

### **Karoro Road**

Wednesday, September 25, 2024

Digital map data sourced from Land Information New Zealand CROWN COPYRIGHT RESERVED. The information displayed in the GIS has been taken from Whanganui District Council's databases and maps. It is made available in good faith but its accuracy or completeness is not guaranteed. If the information is relied on in support of a resource consent it should be verified independently.

#### **Road Evacuation Addresses**

| Data sourced from LINZ                 |       |                     |               |
|----------------------------------------|-------|---------------------|---------------|
| LINZ Address                           | Notes | Date Tim<br>Visited | e Placard     |
| 5 Karoro Road, Castlecliff, Whanganui  |       |                     | W Y1 Y2 R1 R2 |
| 5A Karoro Road, Castlecliff, Whanganui |       |                     | W Y1 Y2 R1 R2 |
| 9 Karoro Road, Castlecliff, Whanganui  |       |                     | W Y1 Y2 R1 R2 |
| 11 Karoro Road, Castlecliff, Whanganui |       |                     | W Y1 Y2 R1 R2 |
| 13 Karoro Road, Castlecliff, Whanganui |       |                     | W Y1 Y2 R1 R2 |
| 15 Karoro Road, Castlecliff, Whanganui |       |                     | W Y1 Y2 R1 R2 |