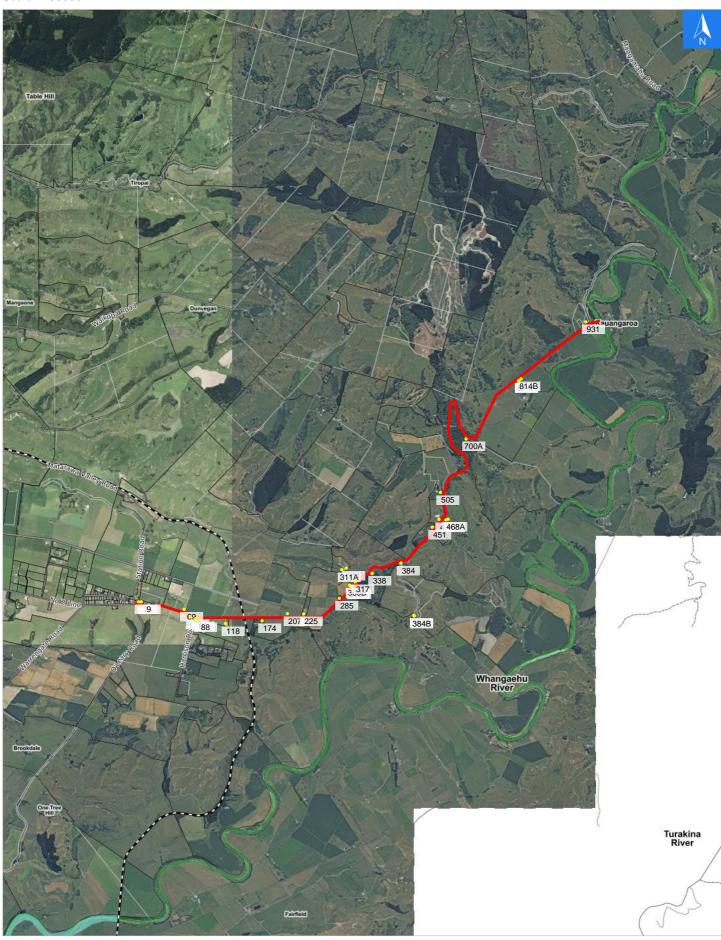

# Kauangaroa Road

## **Kauangaroa Road**

# Road Evacuation Addresses

Wednesday, September 25, 2024

| LINZ Address                  | Notes | Date Time<br>Visited | Placard       |
|-------------------------------|-------|----------------------|---------------|
| 7 Kauangaroa Road, Fordell    |       |                      | W Y1 Y2 R1 R2 |
| 9 Kauangaroa Road, Fordell    |       |                      | W Y1 Y2 R1 R2 |
| 69 Kauangaroa Road, Fordell   |       |                      | W Y1 Y2 R1 R2 |
| 78 Kauangaroa Road, Fordell   |       |                      | W Y1 Y2 R1 R2 |
| 36 Kauangaroa Road, Fordell   |       |                      | W Y1 Y2 R1 R2 |
| 38 Kauangaroa Road, Fordell   |       |                      | W Y1 Y2 R1 R2 |
| 118 Kauangaroa Road, Fordell  |       |                      | W Y1 Y2 R1 R2 |
| 174 Kauangaroa Road, Fordell  |       |                      | W Y1 Y2 R1 R2 |
| 207 Kauangaroa Road, Fordell  |       |                      | W Y1 Y2 R1 R2 |
| 225 Kauangaroa Road, Fordell  |       |                      | W Y1 Y2 R1 R2 |
| 285 Kauangaroa Road, Fordell  |       |                      | W Y1 Y2 R1 R2 |
| 309 Kauangaroa Road, Fordell  |       |                      | W Y1 Y2 R1 R2 |
| 309A Kauangaroa Road, Fordell |       |                      | W Y1 Y2 R1 R2 |
| 309B Kauangaroa Road, Fordell |       |                      | W Y1 Y2 R1 R2 |
| 311 Kauangaroa Road, Fordell  |       |                      | W Y1 Y2 R1 R2 |
| 311A Kauangaroa Road, Fordell |       |                      | W Y1 Y2 R1 R2 |
| 317 Kauangaroa Road, Fordell  |       |                      | W Y1 Y2 R1 R2 |
| 338 Kauangaroa Road, Fordell  |       |                      | W Y1 Y2 R1 R2 |
| 384 Kauangaroa Road, Fordell  |       |                      | W Y1 Y2 R1 R2 |
| 384A Kauangaroa Road, Fordell |       |                      | W Y1 Y2 R1 R2 |
| 384B Kauangaroa Road, Fordell |       |                      | W Y1 Y2 R1 R2 |
| 151 Kauangaroa Road, Fordell  |       |                      | W Y1 Y2 R1 R2 |
| 161 Kauangaroa Road, Fordell  |       |                      | W Y1 Y2 R1 R2 |
| 168 Kauangaroa Road, Fordell  |       |                      | W Y1 Y2 R1 R2 |
| 168A Kauangaroa Road, Fordell |       |                      | W Y1 Y2 R1 R2 |
| 505 Kauangaroa Road, Fordell  |       |                      | W Y1 Y2 R1 R2 |
| 700A Kauangaroa Road, Fordell |       |                      | W Y1 Y2 R1 R2 |
| 314 Kauangaroa Road, Fordell  |       |                      | W Y1 Y2 R1 R2 |
| 314A Kauangaroa Road, Fordell |       |                      | W Y1 Y2 R1 R2 |
| 314B Kauangaroa Road, Fordell |       |                      | W Y1 Y2 R1 R2 |
| 931 Kauangaroa Road, Fordell  |       |                      | W Y1 Y2 R1 R2 |