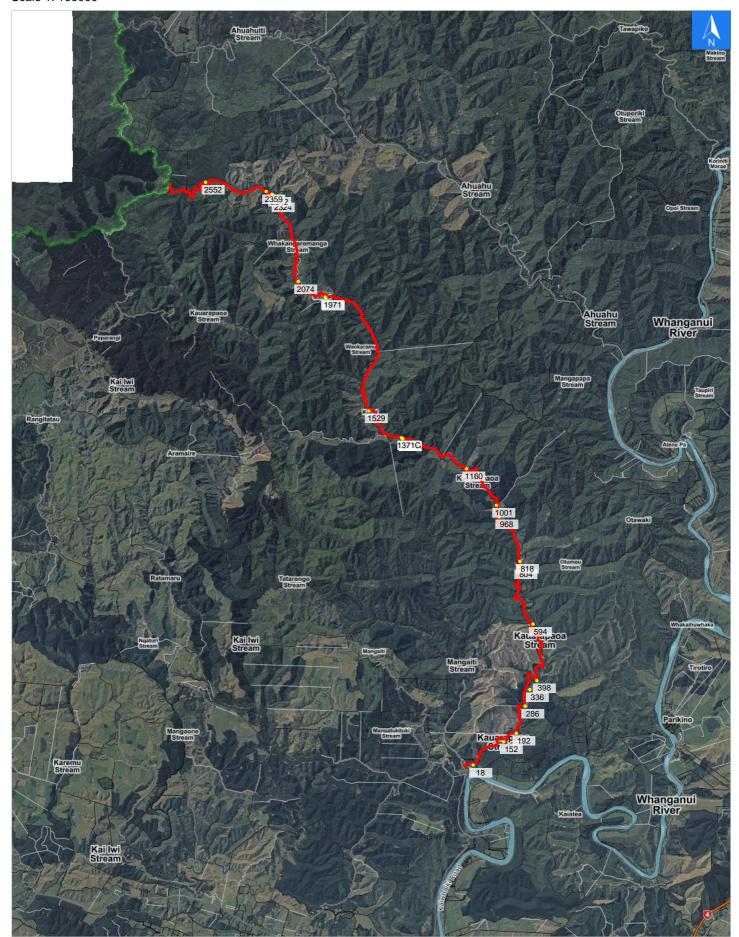

# **Road Evacuation Map**

Disclaimer:

Digital map data sourced from Land Information New Zealand CROWN COPYRIGHT RESERVED. The information displayed in the GIS has been taken from Whanganui District Council's databases and maps.

It is made available in good faith but its accuracy or completeness is not guaranteed. If the information is relied on in support of a resource consent it should be verified independently.

Kauarapaoa Road

Scale 1: 100000

## **Road Evacuation Addresses**

Wednesday, September 25, 2024

Data sourced from LINZ

| LINZ Address                                  | Notes | Date Time<br>Visited | Placard       |
|-----------------------------------------------|-------|----------------------|---------------|
| 18 Kauarapaoa Road, Brunswick                 |       |                      | W Y1 Y2 R1 R2 |
| 152 Kauarapaoa Road, Brunswick                |       |                      | W Y1 Y2 R1 R2 |
| 192 Kauarapaoa Road, Brunswick                |       |                      | W Y1 Y2 R1 R2 |
| 286 Kauarapaoa Road, Brunswick                |       |                      | W Y1 Y2 R1 R2 |
| 336 Kauarapaoa Road, Brunswick                |       |                      | W Y1 Y2 R1 R2 |
| 398 Kauarapaoa Road, Brunswick                |       |                      | W Y1 Y2 R1 R2 |
| 594 Kauarapaoa Road, Brunswick                |       |                      | W Y1 Y2 R1 R2 |
| 804 Kauarapaoa Road, Brunswick                |       |                      | W Y1 Y2 R1 R2 |
| 818 Kauarapaoa Road, Brunswick                |       |                      | W Y1 Y2 R1 R2 |
| 968 Kauarapaoa Road, Brunswick                |       |                      | W Y1 Y2 R1 R2 |
| 1001 Kauarapaoa Road, Brunswick               |       |                      | W Y1 Y2 R1 R2 |
| 1160 Kauarapaoa Road, Brunswick               |       |                      | W Y1 Y2 R1 R2 |
| 1371 Kauarapaoa Road, Brunswick               |       |                      | W Y1 Y2 R1 R2 |
| 1371A Kauarapaoa Road, Brunswick              |       |                      | W Y1 Y2 R1 R2 |
| 1371B Kauarapaoa Road, Brunswick              |       |                      | W Y1 Y2 R1 R2 |
| 1371C Kauarapaoa Road, Brunswick              |       |                      | W Y1 Y2 R1 R2 |
| 1529 Kauarapaoa Road, Brunswick               |       |                      | W Y1 Y2 R1 R2 |
| 1969 Kauarapaoa Road, Paparangi,<br>Whanganui |       |                      | W Y1 Y2 R1 R2 |
| 1971 Kauarapaoa Road, Paparangi,<br>Whanganui |       |                      | W Y1 Y2 R1 R2 |
| 2074 Kauarapaoa Road, Paparangi,<br>Whanganui |       |                      | W Y1 Y2 R1 R2 |
| 2324 Kauarapaoa Road, Paparangi,<br>Whanganui |       |                      | W Y1 Y2 R1 R2 |
| 2342 Kauarapaoa Road, Paparangi,<br>Whanganui |       |                      | W Y1 Y2 R1 R2 |
| 2359 Kauarapaoa Road, Paparangi,<br>Whanganui |       |                      | W Y1 Y2 R1 R2 |
| 2552 Kauarapaoa Road, Paparangi,<br>Whanganui |       |                      | W Y1 Y2 R1 R2 |