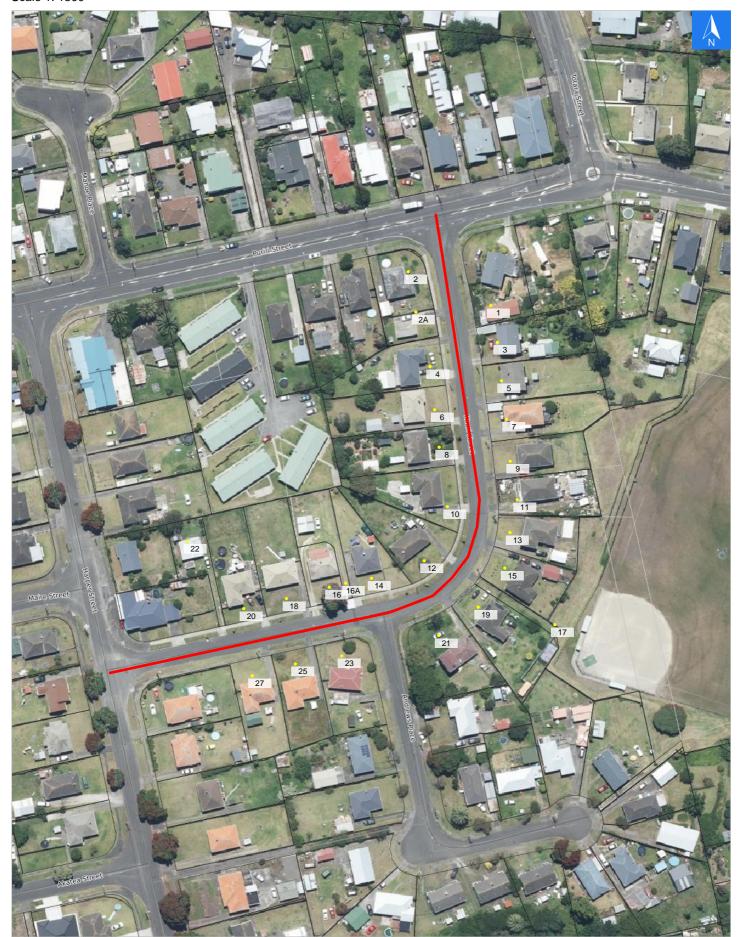

### **Road Evacuation Map**

# Disclaimer:

Digital map data sourced from Land Information New Zealand CROWN COPYRIGHT RESERVED.

The information displayed in the GIS has been taken from Whanganui District Council's databases and maps.

It is made available in good faith but its accuracy or completeness is not guaranteed. If the information is relied on in support of a resource consent it should be verified independently.

**Kauri Street** 

Scale 1: 1500