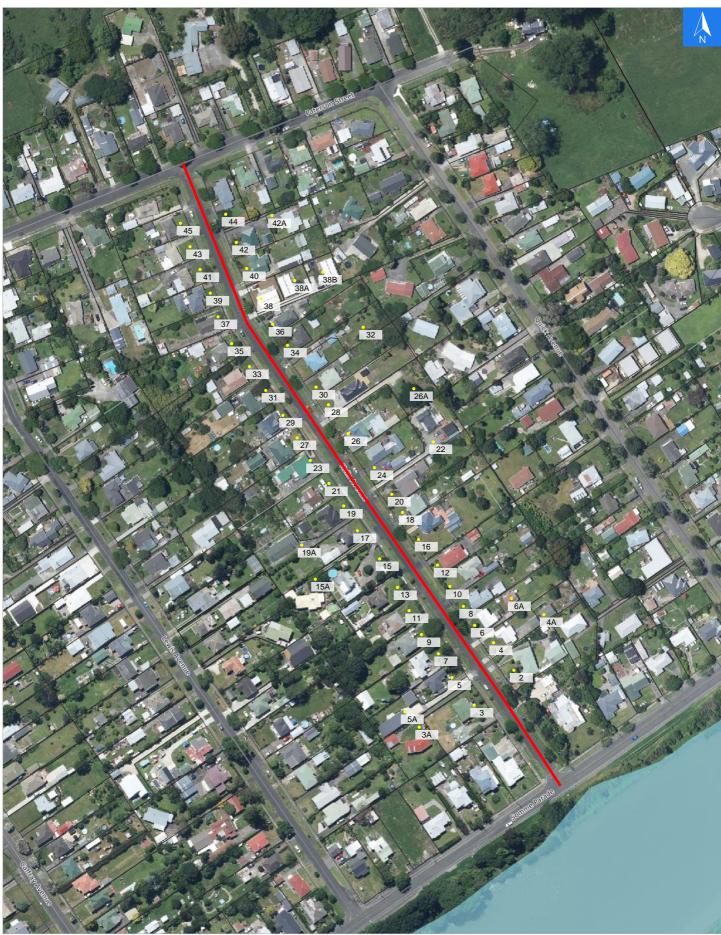

## **Road Evacuation Map**

### **Kells Avenue**

#### Disclaimer:

Digital map data sourced from Land Information New Zealand CROWN COPYRIGHT RESERVED. The information displayed in the GIS has been taken from Whanganui District Council's databases and maps. It is made available in good faith but its accuracy or completeness is not guaranteed. If the information is relied on in support of a resource consent it should be verified independently.

Wednesday, September 25, 2024

Scale 1: 2500