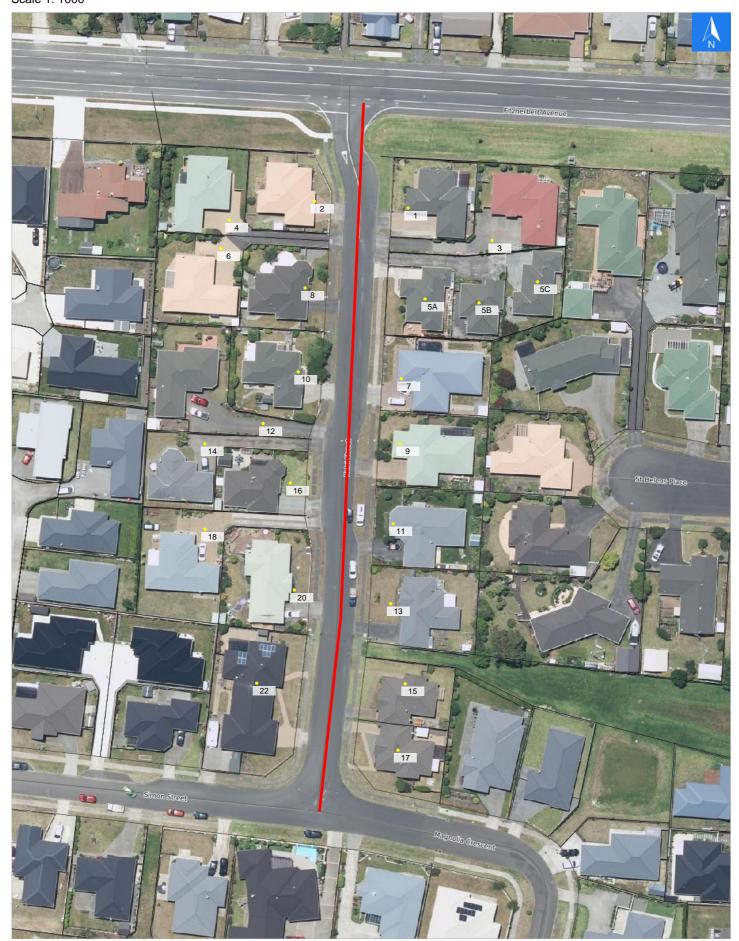

## **Road Evacuation Map**

### Disclaimer:

Digital map data sourced from Land Information New Zealand CROWN COPYRIGHT RESERVED.

The information displayed in the GIS has been taken from Whanganui District Council's databases and maps.

It is made available in good faith but its accuracy or completeness is not guaranteed. If the information is relied on in support of a resource consent it should be verified independently.

**Kelsi Street** 

Scale 1: 1000