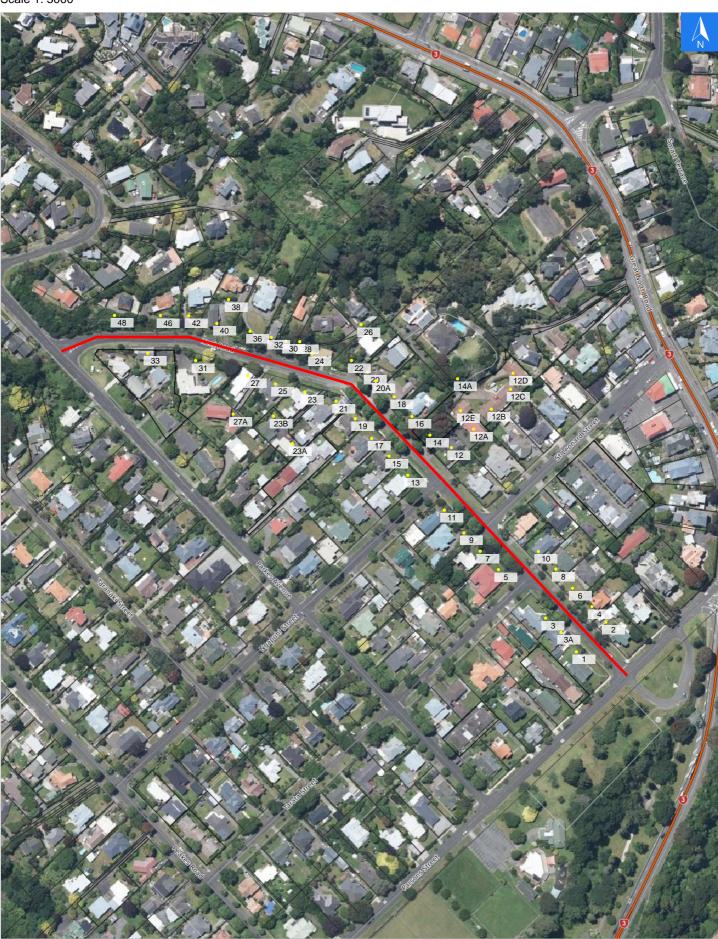

## **Road Evacuation Map**

# Kent Road

Wednesday, September 25, 2024

Scale 1: 3000