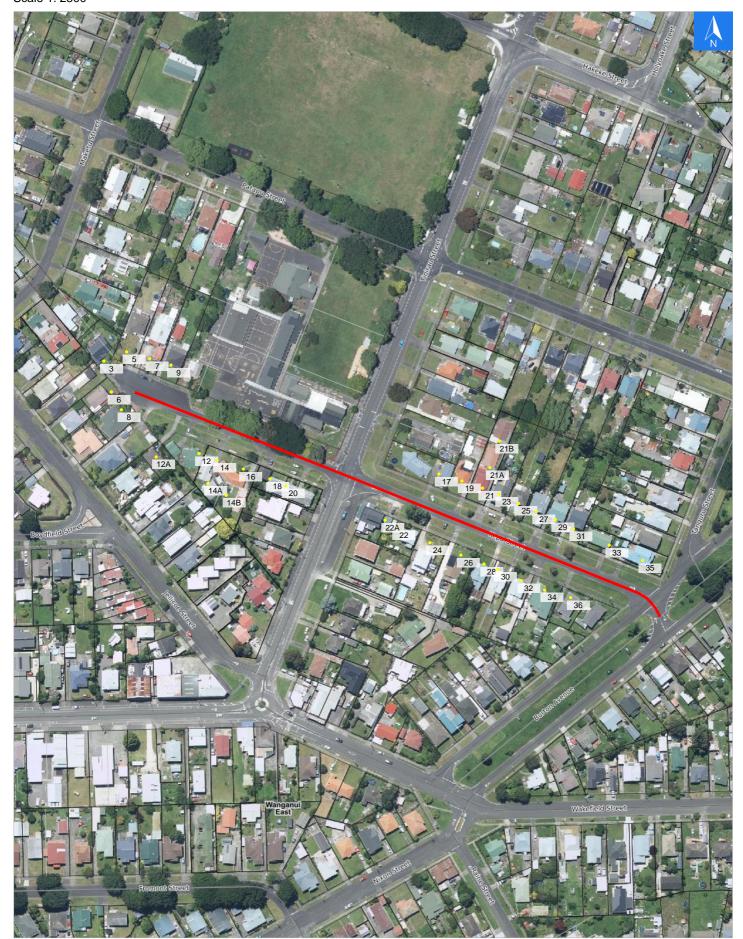

Wednesday, September 25, 2024

## **Road Evacuation Map**

Disclaimer:

Digital map data sourced from Land Information New Zealand CROWN COPYRIGHT RESERVED.

The information displayed in the GIS has been taken from Whanganui District Council's databases and maps.

It is made available in good faith but its accuracy or completeness is not guaranteed. If the information is relied on in support of a resource consent it should be verified independently.

**Kepa Street** 

Scale 1: 2500