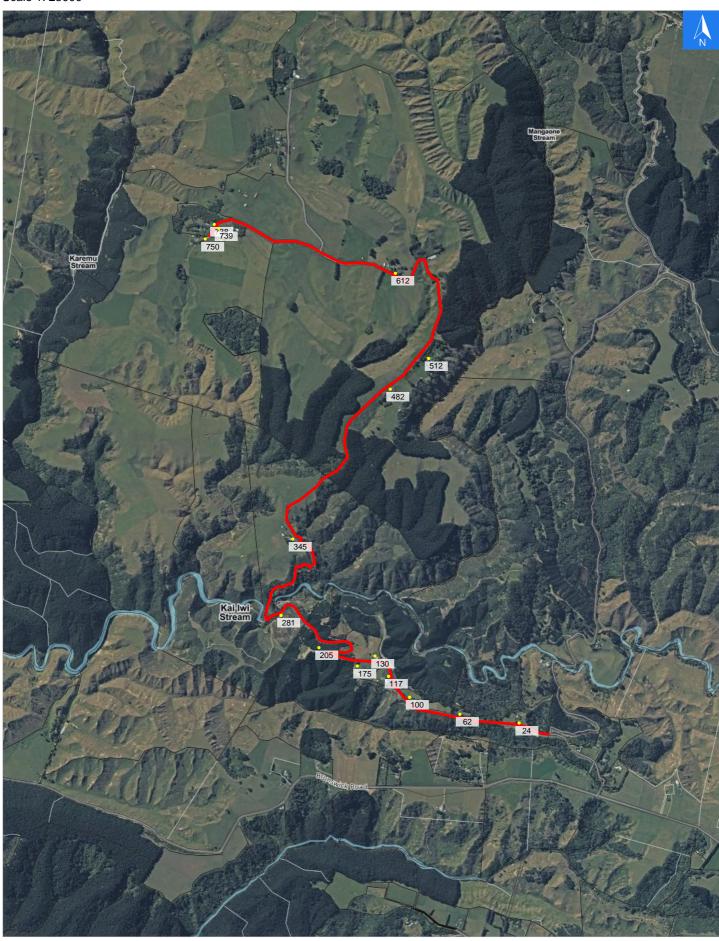

# **Road Evacuation Map**

# Koatanui Road

### Scale 1: 25000

#### **Road Evacuation Addresses**

| Data sourced from LINZ                |       |                      |               |
|---------------------------------------|-------|----------------------|---------------|
| LINZ Address                          | Notes | Date Time<br>Visited | Placard       |
| 24 Koatanui Road, Brunswick           |       |                      | W Y1 Y2 R1 R2 |
| 62 Koatanui Road, Brunswick           |       |                      | W Y1 Y2 R1 R2 |
| 100 Koatanui Road, Brunswick          |       |                      | W Y1 Y2 R1 R2 |
| 117 Koatanui Road, Brunswick          |       |                      | W Y1 Y2 R1 R2 |
| 130 Koatanui Road, Brunswick          |       |                      | W Y1 Y2 R1 R2 |
| 175 Koatanui Road, Brunswick          |       |                      | W Y1 Y2 R1 R2 |
| 205 Koatanui Road, Brunswick          |       |                      | W Y1 Y2 R1 R2 |
| 281 Koatanui Road, Kai Iwi, Whanganui |       |                      | W Y1 Y2 R1 R2 |
| 345 Koatanui Road, Brunswick          |       |                      | W Y1 Y2 R1 R2 |
| 482 Koatanui Road, Brunswick          |       |                      | W Y1 Y2 R1 R2 |
| 512 Koatanui Road, Brunswick          |       |                      | W Y1 Y2 R1 R2 |
| 612 Koatanui Road, Brunswick          |       |                      | W Y1 Y2 R1 R2 |
| 738 Koatanui Road, Brunswick          |       |                      | W Y1 Y2 R1 R2 |
| 739 Koatanui Road, Brunswick          |       |                      | W Y1 Y2 R1 R2 |
| 750 Koatanui Road, Brunswick          |       |                      | W Y1 Y2 R1 R2 |