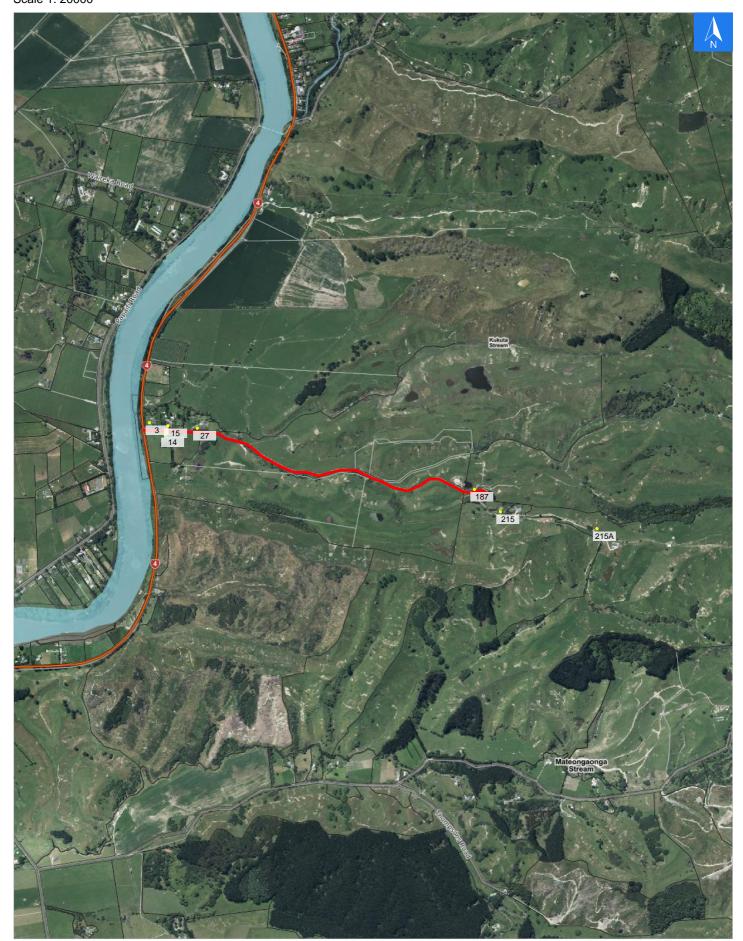

## **Road Evacuation Map**

It is made available in good faith but its accuracy or completeness is not guaranteed. If the information is relied on in support of a resource consent it should be verified independently.

**Kukuta Road** 

Scale 1: 20000

## **Road Evacuation Addresses**

Data sourced from LINZ

| LINZ Address                       | Notes | Date Time<br>Visited | Placard       |
|------------------------------------|-------|----------------------|---------------|
| 3 Kukuta Road, Okoia, Whanganui    |       |                      | W Y1 Y2 R1 R2 |
| 14 Kukuta Road, Okoia, Whanganui   |       |                      | W Y1 Y2 R1 R2 |
| 15 Kukuta Road, Okoia, Whanganui   |       |                      | W Y1 Y2 R1 R2 |
| 27 Kukuta Road, Okoia, Whanganui   |       |                      | W Y1 Y2 R1 R2 |
| 187 Kukuta Road, Okoia, Whanganui  |       |                      | W Y1 Y2 R1 R2 |
| 215 Kukuta Road, Okoia, Whanganui  |       |                      | W Y1 Y2 R1 R2 |
| 215A Kukuta Road, Okoia, Whanganui |       |                      | W Y1 Y2 R1 R2 |