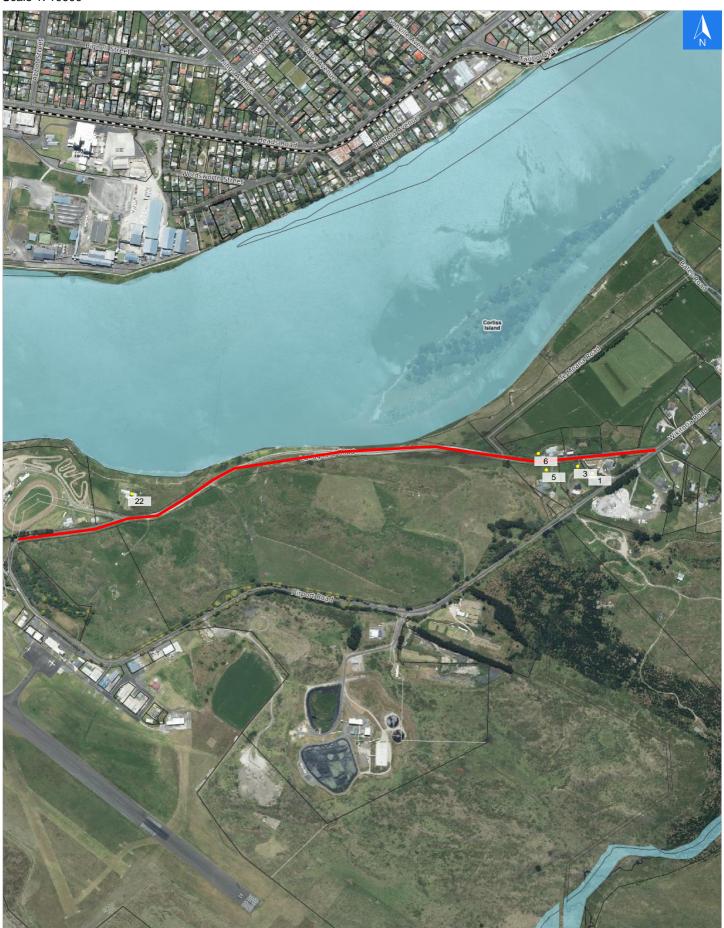

# **Landguard Road**

#### Disclaimer:

**Landguard Road** 

**Road Evacuation Address Checklist** 

Digital map data sourced from Land Information New Zealand CROWN COPYRIGHT RESERVED.

The information displayed in the GIS has been taken from Whanganui District Council's databases and maps.

#### **Road Evacuation Addresses**

Wednesday, September 25, 2024

Data sourced from LINZ

| LINZ Address                                       | Notes | Date Time<br>Visited | Placard       |
|----------------------------------------------------|-------|----------------------|---------------|
| 1 Landguard Road, Whanganui Airport,<br>Whanganui  |       |                      | W Y1 Y2 R1 R2 |
| 3 Landguard Road, Whanganui Airport,<br>Whanganui  |       |                      | W Y1 Y2 R1 R2 |
| 5 Landguard Road, Whanganui Airport,<br>Whanganui  |       |                      | W Y1 Y2 R1 R2 |
| 6 Landguard Road, Whanganui Airport,<br>Whanganui  |       |                      | W Y1 Y2 R1 R2 |
| 22 Landguard Road, Whanganui Airport,<br>Whanganui |       |                      | W Y1 Y2 R1 R2 |