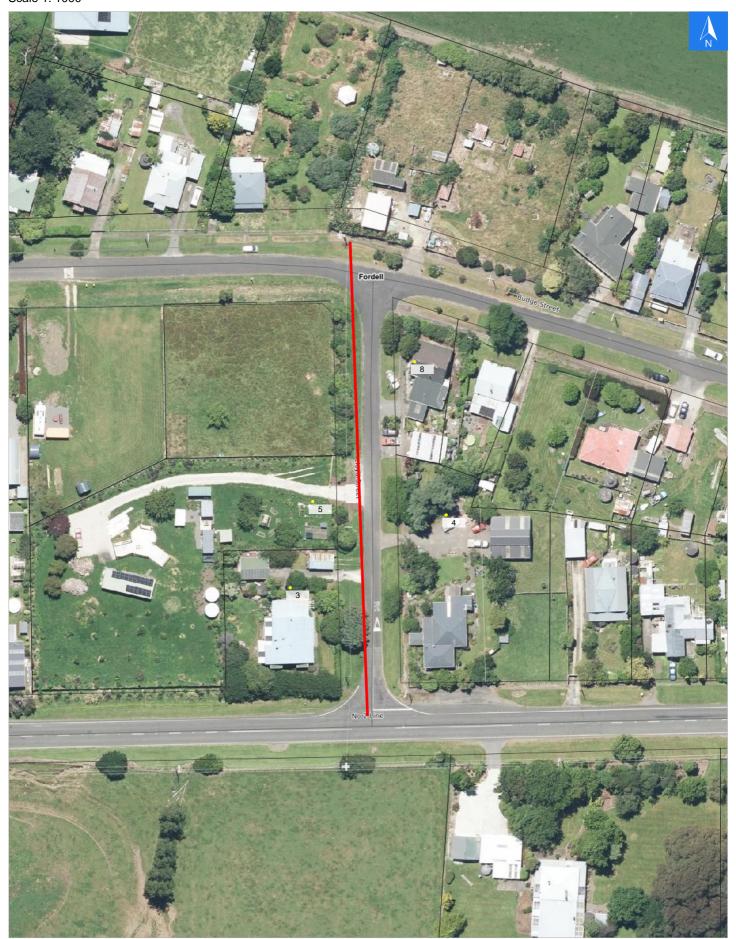

# **Road Evacuation Map**

**Lloyd Street** 

## Disclaimer:

Digital map data sourced from Land Information New Zealand CROWN COPYRIGHT RESERVED.

The information displayed in the GIS has been taken from Whanganui District Council's databases and maps.

It is made available in good faith but its accuracy or completeness is not guaranteed. If the information is relied on in support of a resource consent it should be verified independently.

Scale 1: 1000